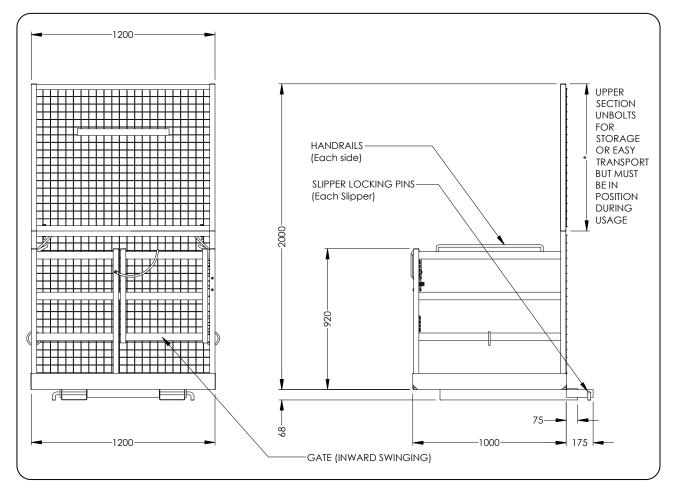

## **SPECIFICATIONS:**

- Safe Working Load (SWL) 250kg
- Load Centre 600mm
- Unit Weight 115kg
- Pocket Size 160 x 65mm
- Pocket Centres 640mm
- Horizontal C of G 550mm
- Vertical C of G 600mm
- Supplied with Slipper Locking Pins