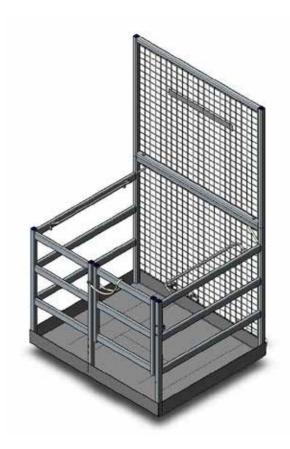

## Type WP Work Platform

The type WP Work Platform has been designed for Forklift transport to safely carry out tasks of "short duration" and "occasional usage" such as maintenance or stocktake. Manufactured strictly in accordance with Australian Standard AS 2359.1, the type WP Work Platform is suitable for a maximum of two people.