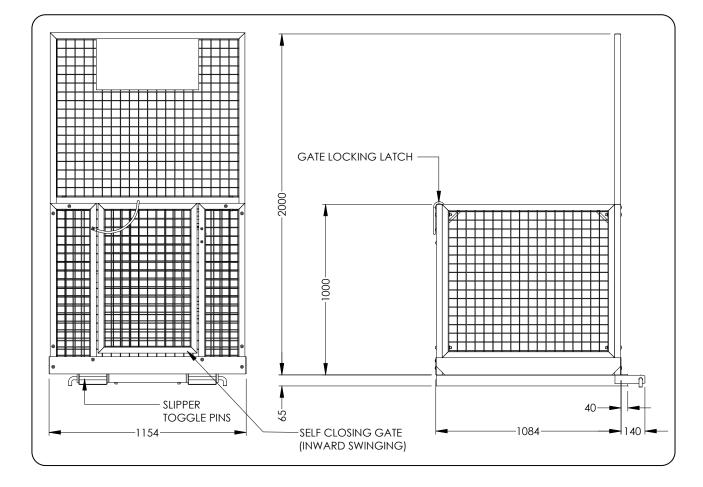

Unit is supplied standard as a "Flatpack" (1230 x 1150 x 200mm), or may be fully assembled upon request.

\*\*\* The use of a Work Platform on a Forklift truck should not be considered if the capacity of that Forklift is less than 1860kg for a Counterbalanced type or 1116kg for a Straddle type Forklift.

## **SPECIFICATIONS:**

- Safe Working Load (SWL) 250kg
- Load Centre 600mm
- Unit Weight 122kg
- Pocket Size 160 x 60mm
- Pocket Centres 640mm
- Horizontal C of G 530mm
- Vertical C of G 450mm
- Supplied with Slipper Locking Pins
- Zinc Plated Finish