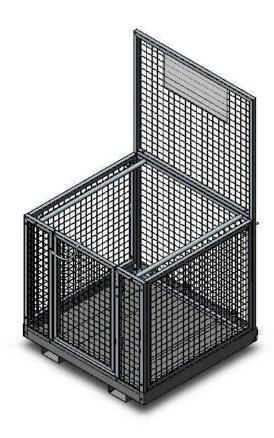

## **Type WP-MS Work Platform**

The type WP-MS Work Platform has been designed for Forklift transport to safely carry out tasks of "short duration" and "occasional usage" such as maintenance or stocktake. Manufactured strictly in accordance with Australian Standard AS 2359.1, this Work Platform is suitable for a maximum of two people.

## **SPECIFICATIONS:**

- Safe Working Load (SWL) 250kg
- Load Centre 600mm
- Unit Weight 122kg
- Pocket Size 160 x 60mm
- Pocket Centres 640mm
- Horizontal C of G 530mm
- Vertical C of G 450mm
- Supplied with Slipper Locking Pins
- Zinc Plated Finish