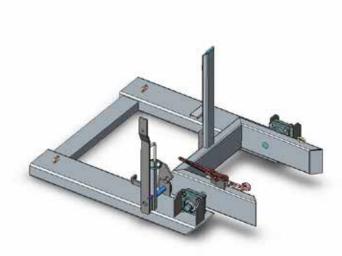

## Type WB-240 Wheelie Bin Tipper

The type WB-240 Wheelie Bin Tipper has been designed for emptying standard 240 litre plastic bins. The Bin is secured in the cradle by a Safety Chain allowing the bin to be lifted/transported about the workplace and emptied. The tipping operation is simple and safe with the operator never having to leave his seat using a draw chord to activate the tipping action.

## **SPECIFICATIONS:**

- Safe Working Load (SWL) 500kg
- Load Centre 1000mm
- Unit Weight 100kg
- Pocket Size 165 x 65
- Pocket Centres 815mm
- Capable of 180° Rotation
- Horizontal C of G 700mm
  - Vertical C of G 100mm