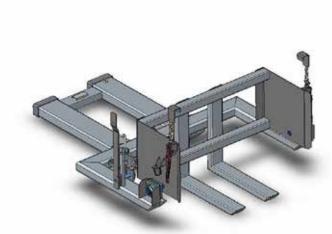

## Type WB-660 Wheelie Bin Tipper

The type WB-660 Wheelie Bin Tipper has been designed for emptying standard 660 litre plastic bins. The Bin is secured in the cradle by two side Clamps allowing the bin to be lifted/transported about the workplace and emptied. The tipping operation is simple and safe with the operator never having to leave his seat using a draw chord to activate the tipping action.

## **SPECIFICATIONS:**

- Safe Working Load (SWL) 500kg
- Load Centre 1700mm
- Unit Weight 140kg
- Pocket Size 165 x 65
- Pocket Centres 485mm
- 145° Rotation
- Horizontal C of G 1100mm
  - Vertical C of G 100mm