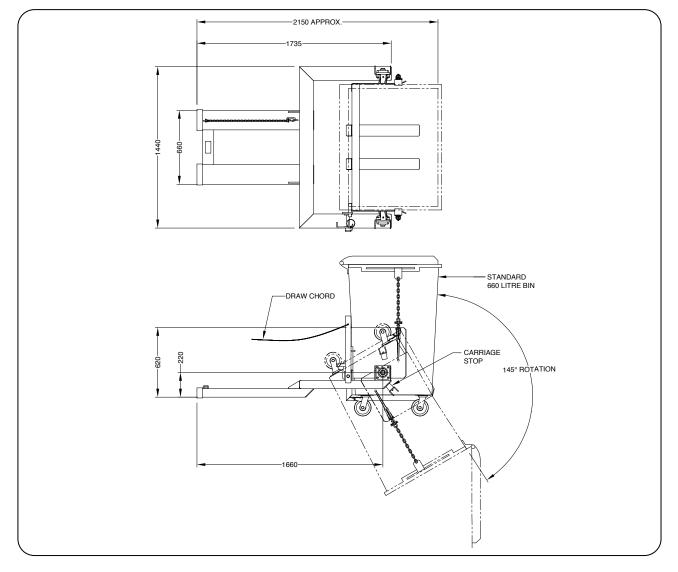

## Type WB-660 Wheelie Bin Tipper

The type WB-660 Wheelie Bin Tipper has been designed for emptying standard 660 litre plastic bins. The Bin is secured in the cradle by two side Clamps allowing the bin to be lifted/transported about the workplace and emptied. The tipping operation is simple and safe with the operator never having to leave his seat using a draw chord to activate the tipping action.

## **SPECIFICATIONS:**

- Safe Working Load (SWL) 500kg
- Load Centre 1700mm
- Unit Weight 140kg
- Pocket Size 165 x 65
- Pocket Centres 485mm
- 145° Rotation
- Horizontal C of G 1100mm
  - Vertical C of G 100mm