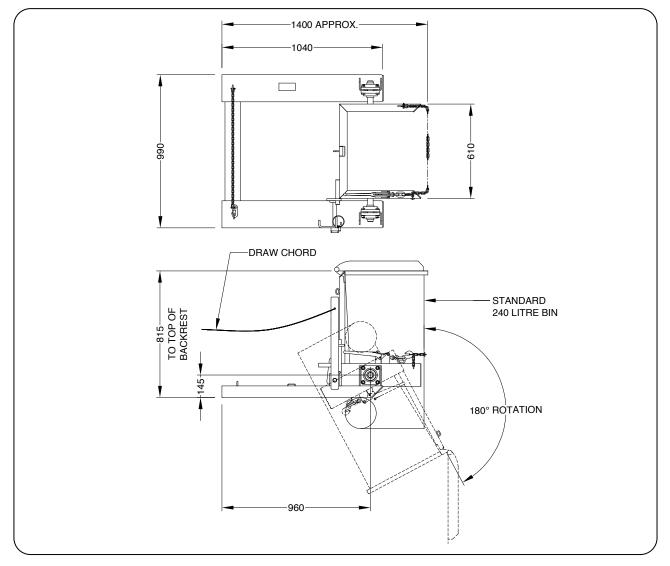

## Type WB-240 Wheelie Bin Tipper

The type WB-240 Wheelie Bin Tipper has been designed for emptying standard 240 litre plastic bins. The Bin is secured in the cradle by a Safety Chain allowing the bin to be lifted/transported about the workplace and emptied. The tipping operation is simple and safe with the operator never having to leave his seat using a draw chord to activate the tipping action.

## **SPECIFICATIONS:**

- Safe Working Load (SWL) 500kg
- Load Centre 1000mm
- Unit Weight 100kg
- Pocket Size 165 x 65
- Pocket Centres 815mm
- Capable of 180° Rotation
- Horizontal C of G 700mm
  - Vertical C of G 100mm