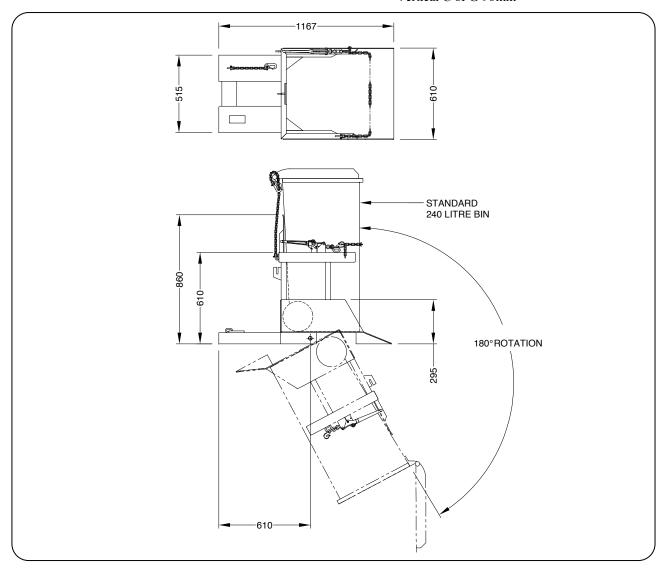

## **SPECIFICATIONS:**

- Safe Working Load (SWL) 500kg
- Load Centre 1200mm
- Unit Weight 100kg
- Pocket Size 165 x 65
- Pocket Centres 340mm
- Capable of 180° Rotation
- Horizontal C of G 720mm
- Vertical C of G 90mm