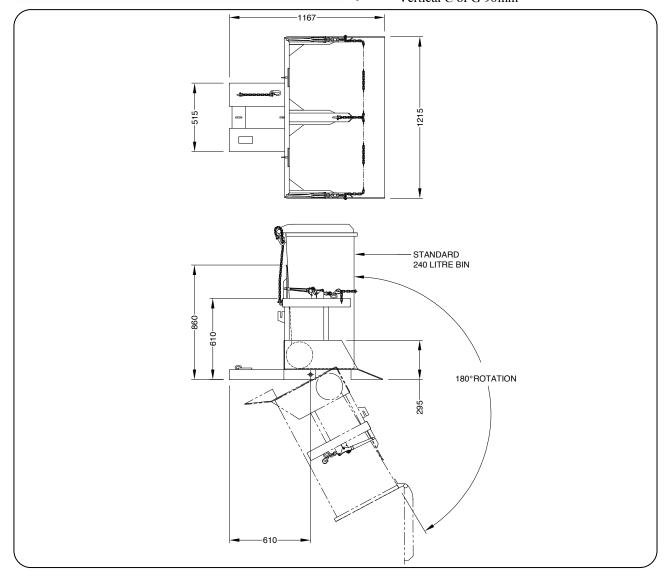

## **SPECIFICATIONS:**

- Safe Working Load (SWL) 1000kg
- Load Centre 1200mm
- Unit Weight 150kg
- Pocket Size 165 x 65
- Pocket Centres 340
- Capable of 180° Rotation
- Horizontal C of G 720mm
- Vertical C of G 90mm