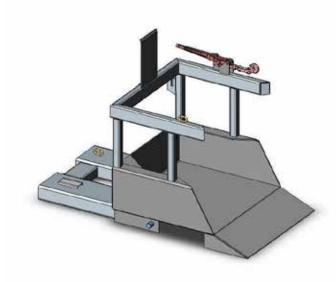

## Type NWB-T1 Wheelie Bin Tipper

The type NWB-T1 Wheelie Bin Tipper has been designed for emptying a standard 240 litre plastic bin. The Bin is wheeled into the cradle and secured by the Safety Chain attached to the Backrest allowing the bin to be lifted/transported about the workplace and emptied. The tipping operation is simple and safe with the operator never having to leave his seat.

## **SPECIFICATIONS:**

- Safe Working Load (SWL) 500kg
- Load Centre 1200mm
- Unit Weight 100kg
- Pocket Size 165 x 65
- Pocket Centres 340mm
- Capable of 180° Rotation
- Horizontal C of G 720mm
- Vertical C of G 90mm