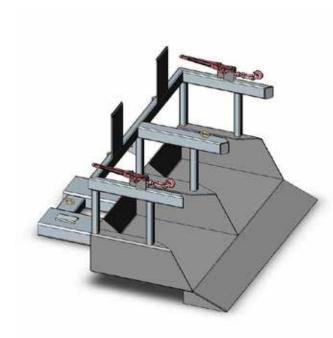

## Type NWB-T2 Wheelie Bin Tipper

The type NWB-T2 Wheelie Bin Tipper has been designed for emptying 1 or 2 standard 240 litre plastic bins. The Bins are wheeled into the cradle and secured by the Safety Chains attached to the Backrests allowing the bins to be lifted/transported about the workplace and emptied. The tipping operation is simple and safe with the operator never having to leave his seat.

## **SPECIFICATIONS:**

- Safe Working Load (SWL) 1000kg
- Load Centre 1200mm
- Unit Weight 150kg
- Pocket Size 165 x 65
- Pocket Centres 340
- Capable of 180° Rotation
- Horizontal C of G 720mm
- Vertical C of G 90mm