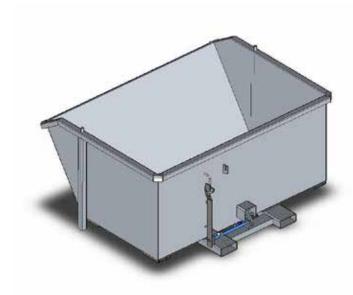

(Type TU18 standard model shown) Refer 'TU\_WL\_Sales' Product Specification sheet for Wheels & Crane Lug options.

## **Type TU Heavy Duty Tip-Up Bin**

The type TU Heavy Duty Tip-Up Bin has been manufactured from 3mm plate and designed with a low profile to allow versatility in confined spaces. The pouring lip and smooth formed edges make the bin ideal for all food industry applications. The release mechanism is activated by the Forklift operator pulling the pull chord from the driver's seat. The custom built shock absorber prevents impact forces being transmitted to the Forklift during emptying.

All type TU bins have a Safe Working Load of 1000kg and range in sizes from 0.5 - 1.5 cubic metre capacities. These bins are available in either enamel painted over primed steel or H.D. Galvanised finish.