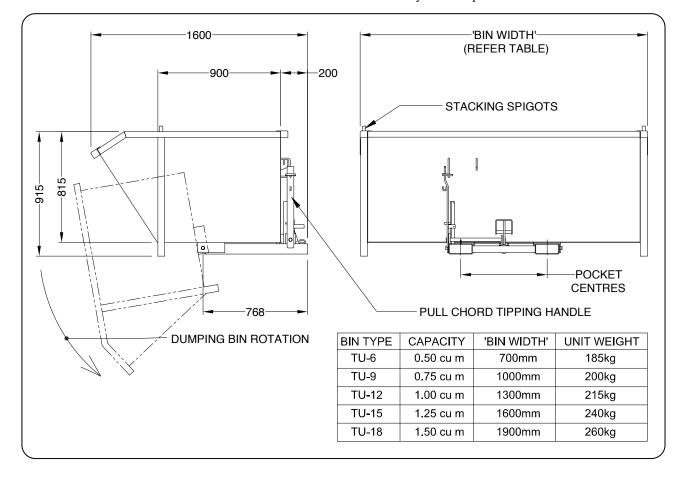

## **SPECIFICATIONS:**

- Pocket size 165 x 65mm
- Pocket Centres 635mm (TU6 405mm)
- Safe Working Load 1000kg
- Unit Weight refer Table
- Volume Capacity refer Table
- HCG 800mm
- VCG 400mm
- Crane Lugs, Wheels & Lid Optional
- Drain Valve & Strainer Optional
- Hydraulic Option available