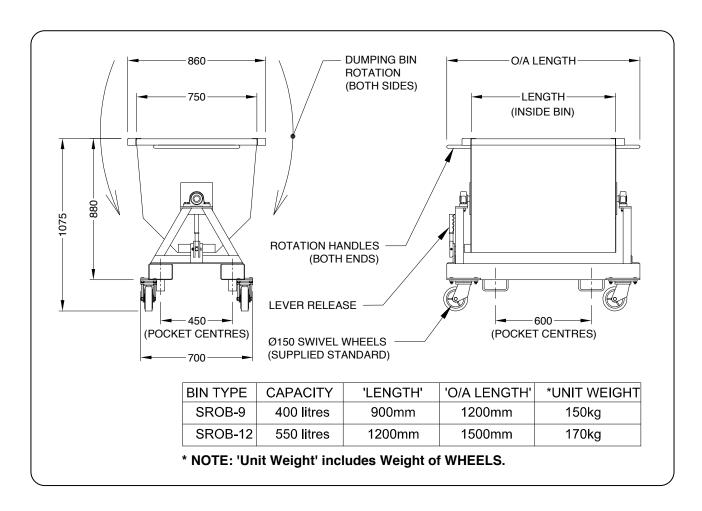

## **Type SROB Sideways Roll Over Bin**

The type SROB Sideways Roll Over Bin has been designed to tip in either direction. Side bearings prevent the bin being dislodged during tipping as is common with the roll over style bins. Fork Pockets are provided for end or sideways lifting and tipping. This bin is ideally suited to the food industry.

These bins are available in either enamel painted or Galvanised finish. Stainless Steel is also available on request. Ø150 front & rear swivel Wheels are supplied standard.

## **SPECIFICATIONS:**

- Safe Working Load 600kg
- Unit Weight refer Table
- Volume Capacity refer Table
- Pocket size 140 x 60mm
- End Pocket Centres 450mm
- Side Pocket Centres 600mm
- Crane Lugs Optional
- Drain Valve & Strainer Optional