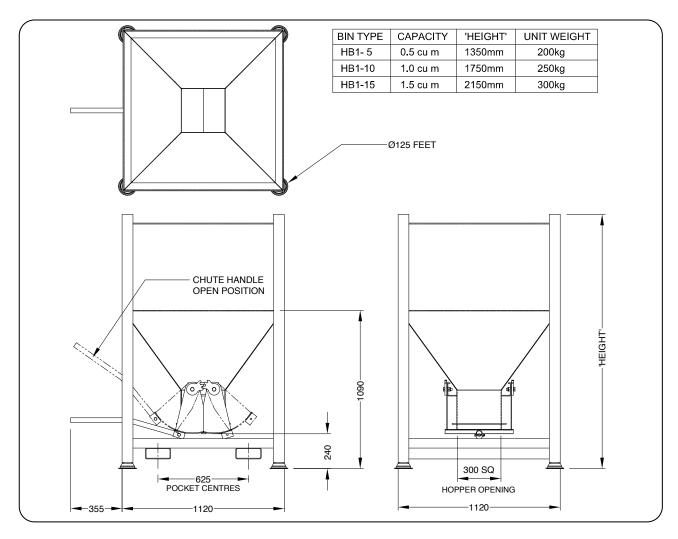

## **Type HB1 Hopper Bin**

The type HB1 Hopper Bins have been designed with a unique "Clam Shell" opening mechanism and are available in three models with different volume capacities as detailed in the table below. The bin has been fitted with Forklift pockets and is stackable (2 high) in its standard configuration.

## **SPECIFICATIONS:**

- Pocket size 160 x 65mm
- Pocket Centres 625mm
- Safe Working Load 1000kg
- Unit Weight refer Table
- Volume Capacity refer Table
- HCG 600mm
- Crane Lugs & Wheels Optional
- Lid Optional