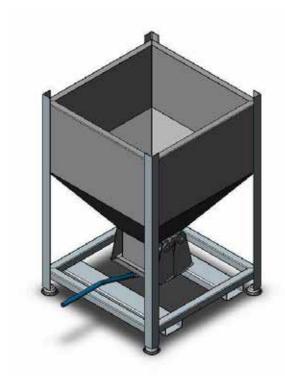

Forklift Systems Ph: 1800 688 788 or +61 2 9897 5111 sales@forkliftsystems.com.au www.forkliftsystems.com.au

(Standard type HB1-10 model shown)

## **Type HB1 Hopper Bin**

The type HB1 Hopper Bins have been designed with a unique "Clam Shell" opening mechanism and are available in three models with different volume capacities as detailed in the table below. The bin has been fitted with Forklift pockets and is stackable (2 high) in its standard configuration.