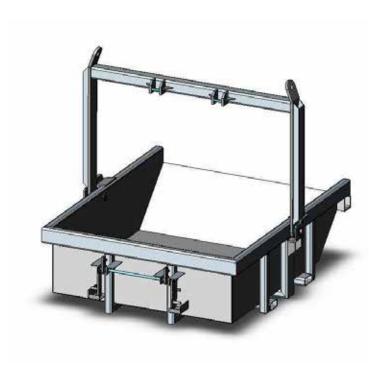

## Type BWB-50 Bulk Waste Bin

The type BWB-50 Bulk Waste Bin is ideal for large scale operations on building and mining sites using overhead cranes. This Bin is designed to suit your application with a capacity up to 14.0 Tonne Safe Working Load (SWL).

Lifting Chain Set is supplied with unit.

For capacities of 5.0 Tonnes or less, please refer to the type BWB-15 and BWB-30 Bulk Waste Bin specifications.

#### **SPECIFICATIONS:**

(for standard BWB-50 14T models)

- Pocket Size 180 x 80mm
- Pocket Centres 950mm
- Safe Working Load 14T
- Unit Weight 2560kg
- Volume Capacity 5.0 cu m

(Standard BWB-50 model shown)