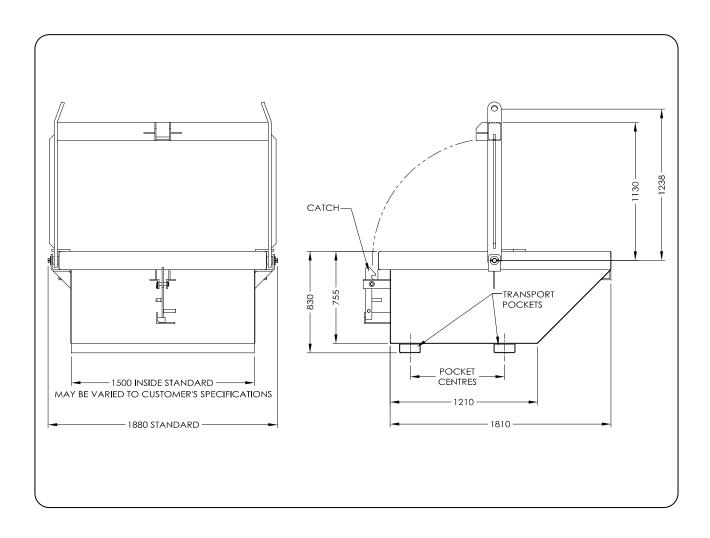

### **SPECIFICATIONS:**

(for Standard BWB-15 3T models)

- Pocket Size 165 x 65mm
- Pocket Centres 775mm
- Safe Working Load 3T
- Unit Weight 560kg
- Volume Capacity 1.5 cu m

Forklift Systems Ph: 1800 688 788 or +61 2 9897 5111 sales@forkliftsystems.com.au www.forkliftsystems.com.au