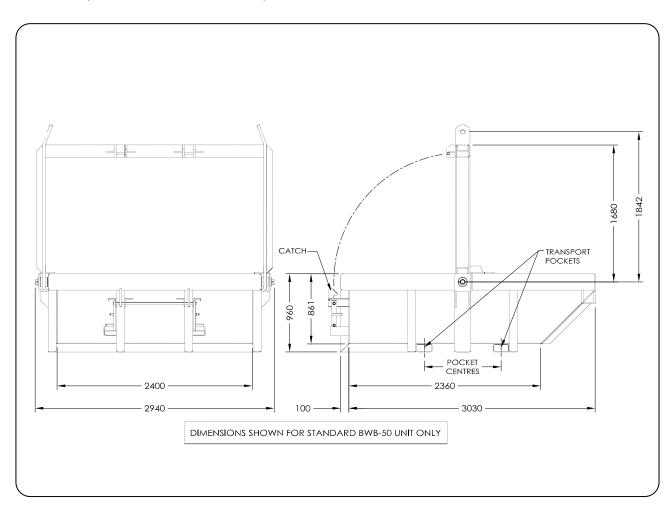

#### **SPECIFICATIONS:**

(for standard BWB-50 14T models)

- Pocket Size 180 x 80mm
- Pocket Centres 950mm
- Safe Working Load 14T
- Unit Weight 2560kg
- Volume Capacity 5.0 cu m

(Standard BWB-50 model shown)