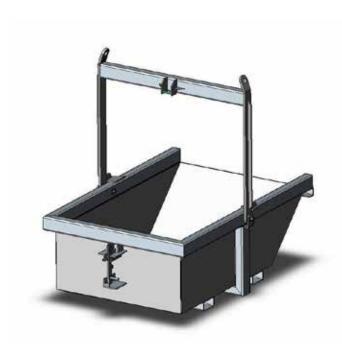

(Standard BWB-30 model shown)

# Type BWB-30 Bulk Waste Bin

The type BWB-30 Bulk Waste Bin is ideal for building and mining sites using overhead cranes. This Bin is designed to suit your application with a capacity up to 5.0 Tonne Safe Working Load (SWL).