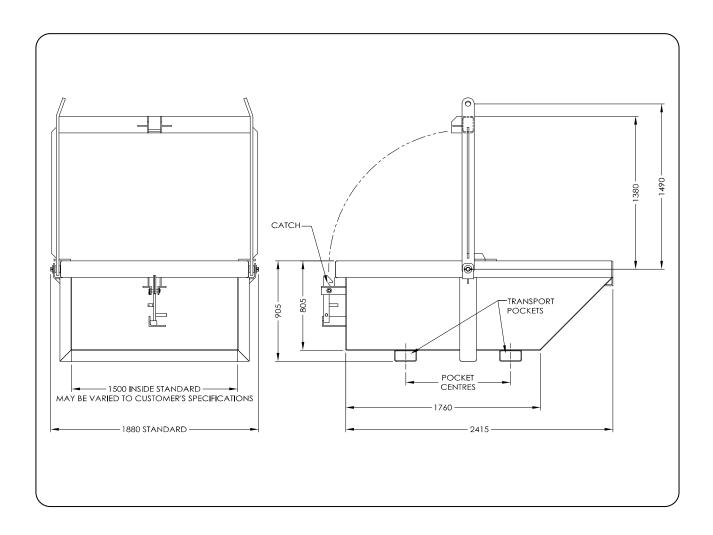

### **SPECIFICATIONS:**

(for Standard BWB-30 5T models)

- Pocket Size 185 x 85mm
- Pocket Centres 950mm
- Safe Working Load 5T
- Unit Weight 825kg
- Volume Capacity 3.0 cu m

Forklift Systems Ph: 1800 688 788 or +61 2 9897 5111 sales@forkliftsystems.com.au www.forkliftsystems.com.au