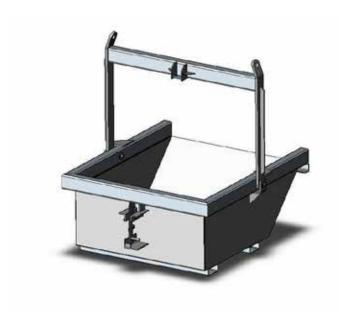

Forklift Systems Ph: 1800 688 788 or +61 2 9897 5111 sales@forkliftsystems.com.au www.forkliftsystems.com.au

(Standard BWB-15 model shown)

### **Type BWB-15 Bulk Waste Bin**

The type BWB-15 Bulk Waste Bin is ideal for building and mining sites using overhead cranes. This Bin is designed to suit your application with a capacity up to 3.0 Tonne Safe Working Load (SWL).