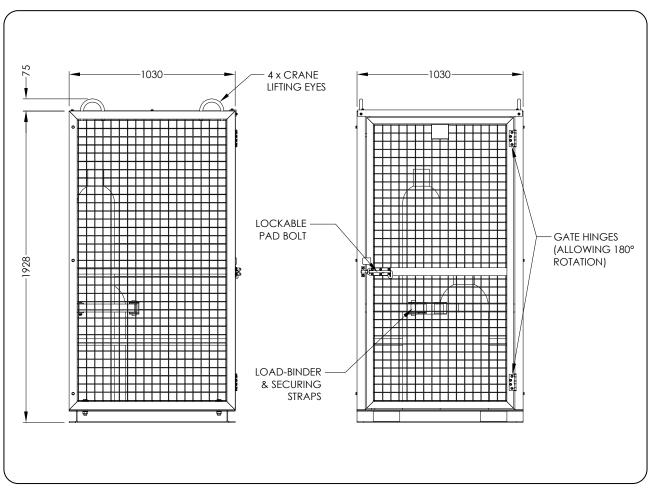

## Type GB-CM2 Gas Cylinder Storage Cage

The type GB-CM2 Gas Cylinder Storage Cage has been designed primarily as a secure storage unit for building sites and mines. The lockable gate, mesh sides and roof sheeting ensure cylinder and gear security. The Cage is fitted with a 4 point Crane lift and Forklift pockets underneath for transport. The internal loadbinder prevents cylinder movement during transport.

## **SPECIFICATIONS:**

- Safe Working Load (SWL) 750kg
- Unit Weight 160kg
- Pocket Size 165 x 65mm
- Pocket Centres 665mm
- Horizontal C of G 515mm
- Vertical C of G 700mm