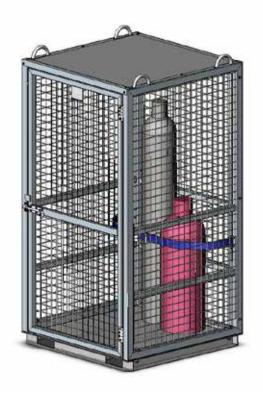

## Type GB-CM2 Gas Cylinder Storage Cage

The type GB-CM2 Gas Cylinder Storage Cage has been designed primarily as a secure storage unit for building sites and mines. The lockable gate, mesh sides and roof sheeting ensure cylinder and gear security. The Cage is fitted with a 4 point Crane lift and Forklift pockets underneath for transport. The internal loadbinder prevents cylinder movement during transport.

The standard finish on the Cage is Zinc Plated.