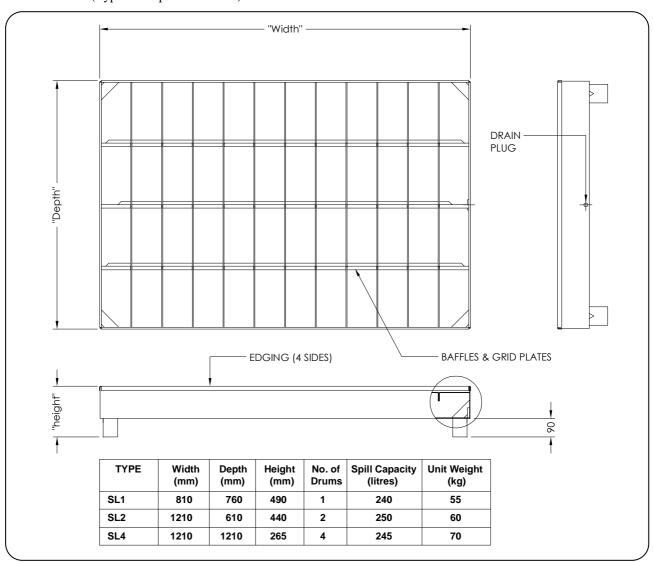

All models have a spill capacity of at least 110% of the largest package in accordance with Australian Standards, being classified as "portable" units.

For all other specifications refer to the diagram & chart below.