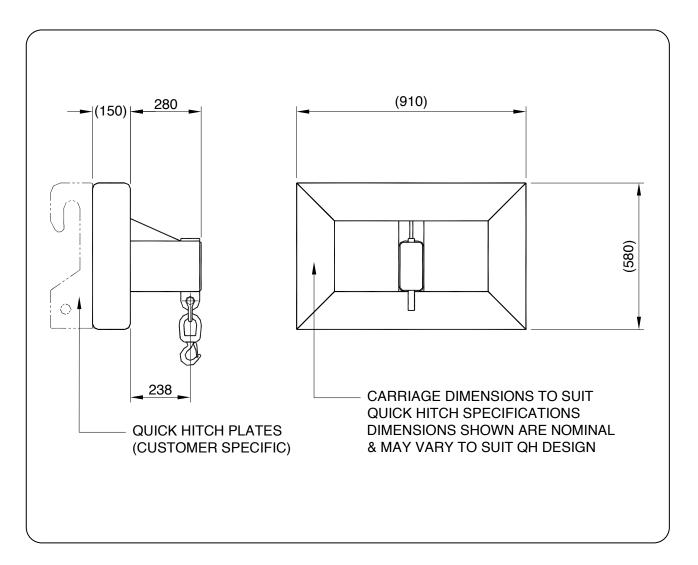

(Quick Hitch Plates - Customer Specific)

Quick Hitch (QH) Jib attachments are individually designed to attach to Industrial Truck carriages as specified by the Customer. The type QHSHP Quick Hitch Jib is an affordable Single Hook Point Jib with a Safe Working Load (SWL) of 4000 kg.

## **SPECIFICATIONS:**

**Type QHSHP Quick Hitch Single Hook Point Jib** 

- Safe Working Load (SWL) 4000kg
- Load Centre 500mm approx.
- Unit Weight 150kg approx.