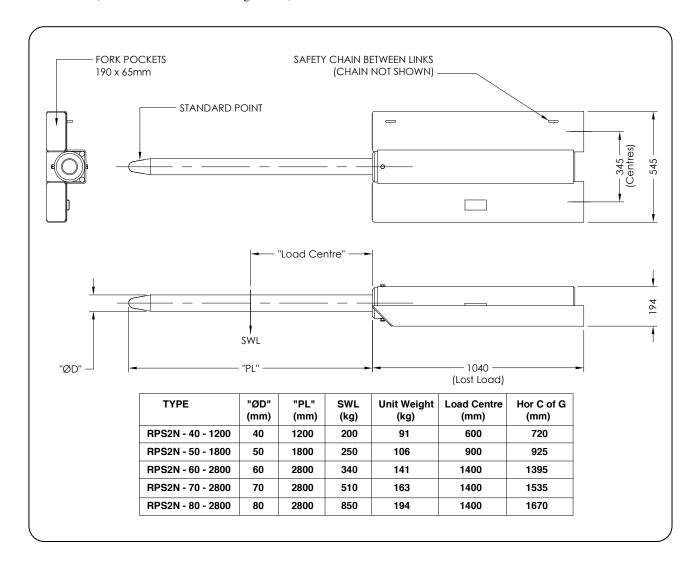

## **Type RPS2N Slip-On Roll Prong**

The type RPS2N Slip-On Roll Prong is suitable for fabric, cable and coil products. Although this Roll Prong can be used for carpet handling, usage is generally restricted to larger Forklifts due to the extended load centre created by the length of the tines. These attachments quickly adapt to almost any Forklift requiring only the connection of the Safety Chain to prevent unintentional disengagement. Prongs are manufactured from high tensile steel and can be made to any length. The Safe Working Load (SWL) of this unit varies depending on Prong chosen.

## **SPECIFICATIONS:**

- Safe Working Load (SWL) refer chart below
- Lost Load 1040mm
- Unit Weight refer chart below
- Standard finish painted enamel
- Refer diagram below for all other specifications