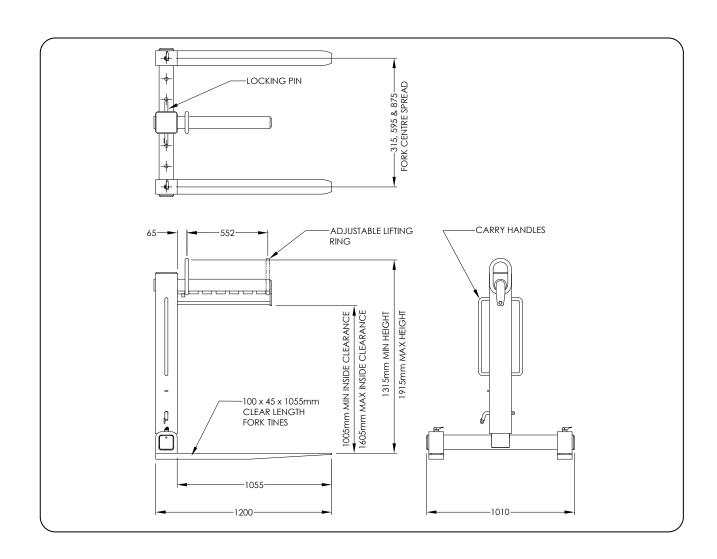

## Type PHD2200 Adjustable Pallet Hook

The type PHD2200 Adjustable Pallet Hook has been designed to handle palleted goods safely when being lifted by overhead crane. The unit features variable body height and adjustable Fork Tine widths making this crane attachment ideal for the transport and construction industry. The robust high tensile steel lightweight construction delivers maximum strength with zero maintenance and ease of use. Load balancing is via the moveable lifting ring with 6 positions available for balancing the load. The standard finish on the Pallet Hook is Zinc Plated.

## **SPECIFICATIONS:**

- Safe Working Load (SWL) 2200kg
- Load Centre 600mm
- Unit Weight 215kg