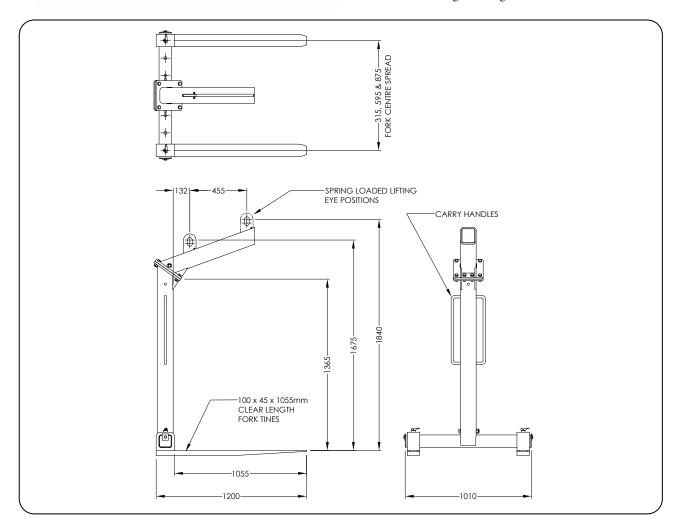

Forklift Systems Ph: 1800 688 788 or +61 2 9897 5111 sales@forkliftsystems.com.au www.forkliftsystems.com.au

The type PHA2000 Automatic Pallet Hook has been designed to handle palleted goods safely when being lifted by overhead crane. The unit self balances when loaded for ease of operation with an internal spring mechanism ensuring the lifting eye is in the correct position to maintain the Fork Tines horizontally. This eliminates the need to balance the Pallet Hook manually as on the 'PHD2200' model. The robust high tensile steel lightweight construction delivers maximum strength with zero maintenance and ease of use. Fork Tine width is adjustable to 315, 595 or 875mm centres. The standard finish on the Pallet Hook is Zinc Plated.

## **SPECIFICATIONS:**

- Safe Working Load (SWL) 2000kg
- Load Centre 600mm
- Unit Weight 196kg