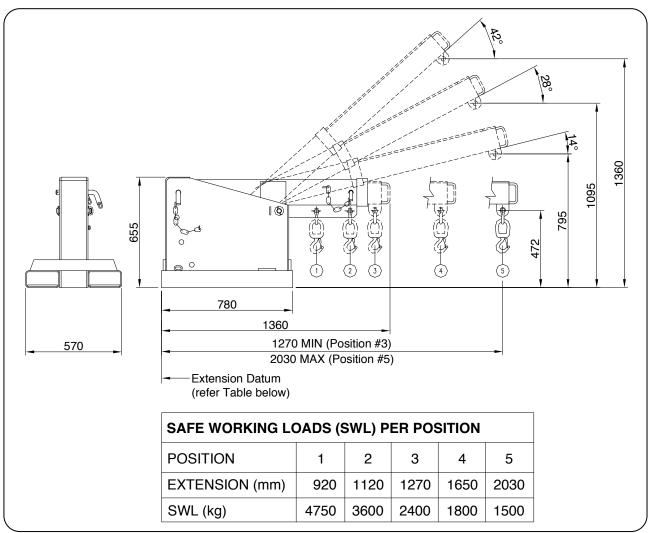

## Type TJS5 Tilt Jib (Short)

The type TJS5 Tilt Jib (Short) is designed with a tilt facility allowing extra height to compensate for the hook and sling length lost when lifting with a Jib attachment. A maximum height of 1.36 metres can be gained while the Jib can be fully extended to 2.03 metres. This slip-on attachment is held to the Forklift by a safety chain. The Jibs overall length when closed is 1.36 metres.

## **SPECIFICATIONS:**

- Safe Working Load (SWL) 4750kg Max.
- Unit Weight 180kg
- Load Centre 920mm
- Pocket Size 185 x 75
- Pocket Centres 370 mm
- Horizontal C of G 650mm
- Vertical C of G 300mm