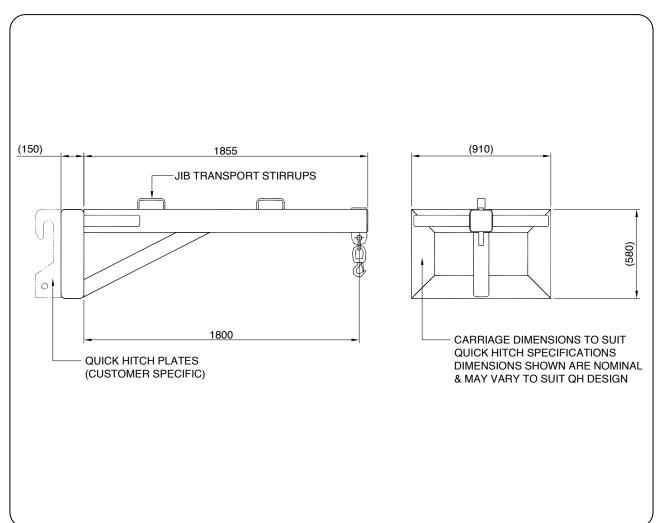

All other specifications are dependent on the type of Quick Hitch carriage configuration the Jib is to be fitted to.

The standard finish on all Quick Hitch Jibs is painted 'Safety Yellow' enamel over primed steel.

## **SPECIFICATIONS:**

- Safe Working Load (SWL) 4000kg
- Load Centre 2000mm approx.
- Unit Weight 250kg approx.

(Quick Hitch Plates – Customer specific)