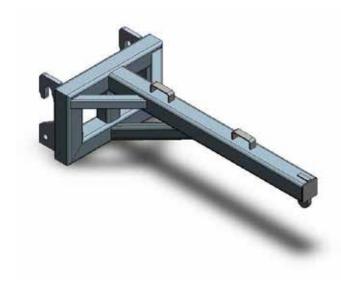

## Type QHSHP-EXT Quick Hitch Single Hook Point (Extended) Jib

Quick Hitch (QH) Jib attachments are individually designed to attach to Industrial Truck carriages as specified by the Customer. The type QHSHP-EXT Quick Hitch Jib is an affordable Single Hook Point (Extended) Jib with a Safe Working Load (SWL) of 4000 kg.

## **SPECIFICATIONS:**

- Safe Working Load (SWL) 4000kg
- Load Centre 2000mm approx.
- Unit Weight 250kg approx.

(Quick Hitch Plates – Customer specific)