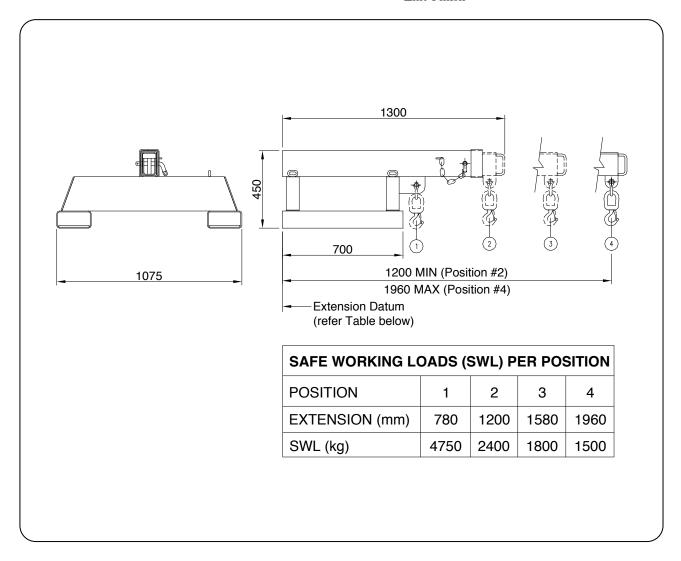

## Type SFJS5 Fixed Jib (Short)

The type SFJS5 Fixed Jib (Short) is designed as an affordable general purpose Jib able to manoeuvre in confined spaces, with a 1.96 metre reach when fully extended. This Jib has been designed with wide pockets suitable for Forklifts with special hydraulic Tine Positioners. This slip-on Forklift attachment is held to the Forklift by a safety chain. The Jibs overall length when closed is 1.3 metres.

Supplied with safety swivel Hook and Shackle.

- Safe Working Load (SWL) 4750kg Max.
- Unit Weight 160kg
- Load Centre 780mm
- Pocket Size 185 x 75
- Pocket Centres 875 mm
- Horizontal C of G 650mm
- Vertical C of G 100mm
- Zinc Finish