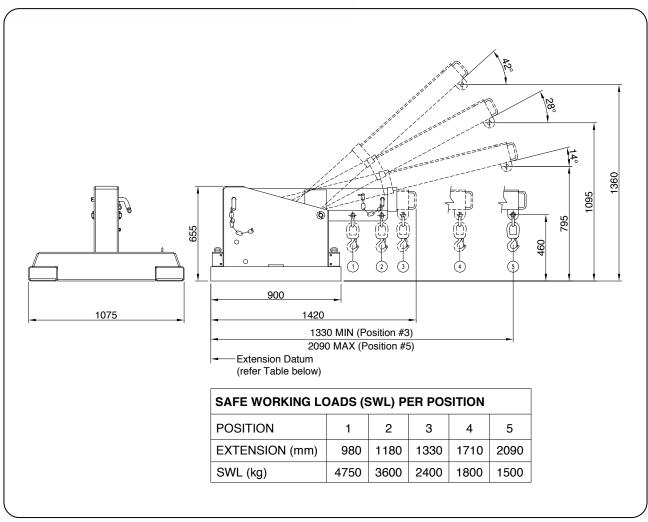

# Type STJS5 Tilt Jib (Short)

The type STJS5 Tilt Jib (Short) is designed with a tilt facility allowing extra height to compensate for the hook and sling length lost when lifting with a Jib attachment. A maximum height of 1.36 metres can be gained while the Jib can be fully extended to 2.09 metres. This Jib has been designed with wide pockets suitable for Forklifts with special hydraulic Tine Positioners. This slip-on attachment is held to the Forklift by a safety chain. The Jibs overall length when closed is 1.42 metres.

Supplied with safety swivel Hook and Shackle.

- Safe Working Load (SWL) 4750kg Max.
- Unit Weight 210kg
- Load Centre 980mm
- Pocket Size 185 x 75
- Pocket Centres 875 mm
- Horizontal C of G 650mm
- Vertical C of G 300mm
- Zinc Finish