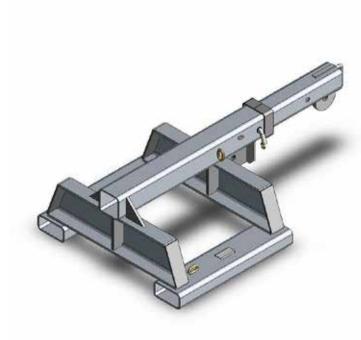

## Type SFJS7.5 Fixed Jib (Short)

The type SFJS7.5 Fixed Jib (Short) is designed as an affordable general purpose Jib able to manoeuvre in confined spaces, with a 2.0 metre reach when fully extended. This Jib has been designed with wide pockets suitable for Forklifts with special hydraulic Tine Positioners. This slip-on Forklift attachment is held to the Forklift by a safety chain. The Jibs overall length when closed is 1.39 metres.

Supplied with safety swivel Hook and Shackle.

- Safe Working Load (SWL) 7500kg Max.
- Unit Weight 320kg
- Load Centre 930mm
- Pocket Size 180 x 80
- Pocket Centres 875 mm
- Horizontal C of G 740mm
- Vertical C of G 100mm
- Zinc Finish