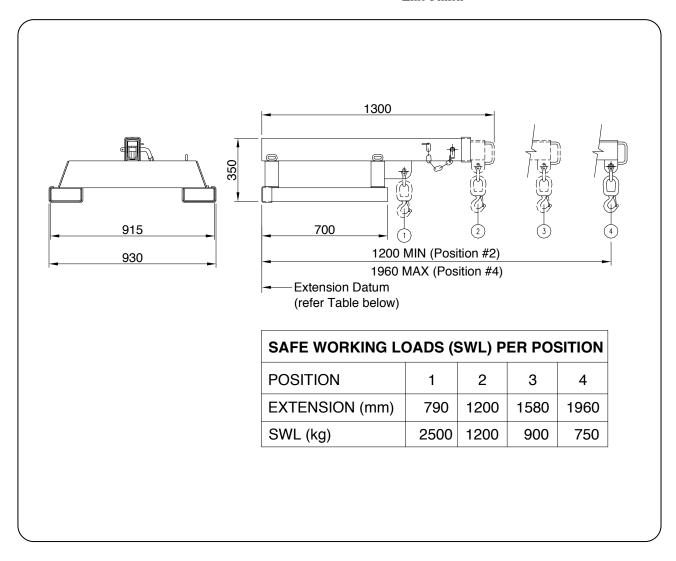

## Type SFJS2.5 Fixed Jib (Short)

The type SFJS2.5 Fixed Jib (Short) is designed as an affordable general purpose Jib able to manoeuvre in confined spaces, with a 1.96 metre reach when fully extended. This Jib has been designed with wide pockets suitable for Forklifts with special hydraulic Tine Positioners. This slip-on Forklift attachment is held to the Forklift by a safety chain. The Jibs overall length when closed is 1.3 metres.

Supplied with safety swivel Hook and Shackle.

- Safe Working Load (SWL) 2500kg Max.
- Unit Weight 125kg
- Load Centre 790mm
- Pocket Size 165 x 65
- Pocket Centres 740 mm
- Horizontal C of G 650mm
- Vertical C of G 100mm
- Zinc Finish