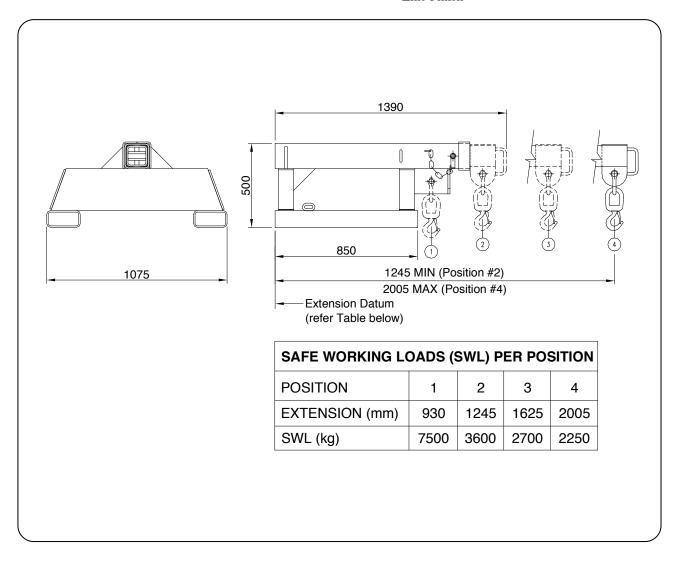

## Type SFJS7.5 Fixed Jib (Short)

The type SFJS7.5 Fixed Jib (Short) is designed as an affordable general purpose Jib able to manoeuvre in confined spaces, with a 2.0 metre reach when fully extended. This Jib has been designed with wide pockets suitable for Forklifts with special hydraulic Tine Positioners. This slip-on Forklift attachment is held to the Forklift by a safety chain. The Jibs overall length when closed is 1.39 metres.

Supplied with safety swivel Hook and Shackle.

- Safe Working Load (SWL) 7500kg Max.
- Unit Weight 320kg
- Load Centre 930mm
- Pocket Size 180 x 80
- Pocket Centres 875 mm
- Horizontal C of G 740mm
- Vertical C of G 100mm
- Zinc Finish