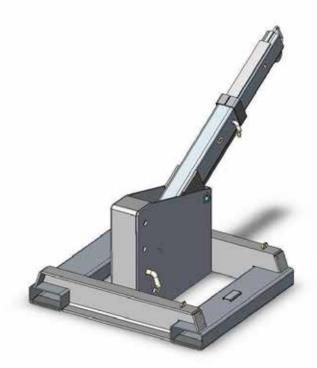

# Type STJS5 Tilt Jib (Short)

The type STJS5 Tilt Jib (Short) is designed with a tilt facility allowing extra height to compensate for the hook and sling length lost when lifting with a Jib attachment. A maximum height of 1.36 metres can be gained while the Jib can be fully extended to 2.09 metres. This Jib has been designed with wide pockets suitable for Forklifts with special hydraulic Tine Positioners. This slip-on attachment is held to the Forklift by a safety chain. The Jibs overall length when closed is 1.42 metres.

Supplied with safety swivel Hook and Shackle.

- Safe Working Load (SWL) 4750kg Max.
- Unit Weight 210kg
- Load Centre 980mm
- Pocket Size 185 x 75
- Pocket Centres 875 mm
- Horizontal C of G 650mm
- Vertical C of G 300mm
- Zinc Finish