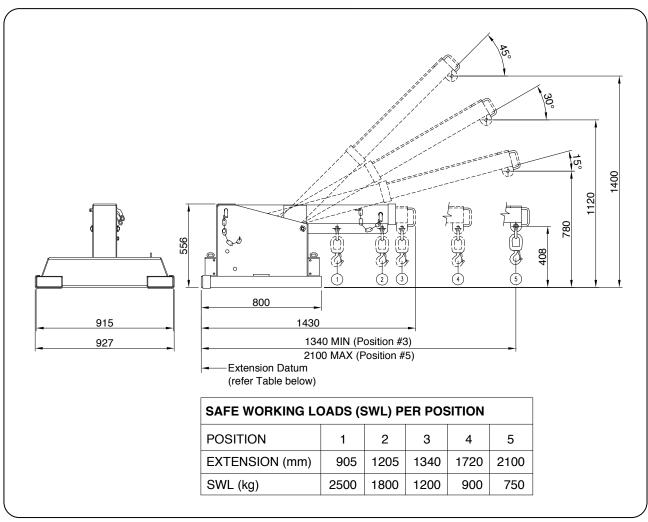

## Type STJS2.5 Tilt Jib (Short)

The type STJS2.5 Tilt Jib (Short) is designed with a tilt facility allowing extra height to compensate for the hook and sling length lost when lifting with a Jib attachment. A maximum height of 1.4 metres can be gained while the Jib can be fully extended to 2.1 metres. This Jib has been designed with wide pockets suitable for Forklifts with special hydraulic Tine Positioners. This slip-on attachment is held to the Forklift by a safety chain. The Jibs overall length when closed is 1.43 metres.

Supplied with safety swivel Hook and Shackle.

- Safe Working Load (SWL) 2500kg Max.
- Unit Weight 160kg
- Load Centre 905mm
- Pocket Size 165 x 65
- Pocket Centres 740 mm
- Horizontal C of G 650mm
- Vertical C of G 300mm
- Zinc Finish