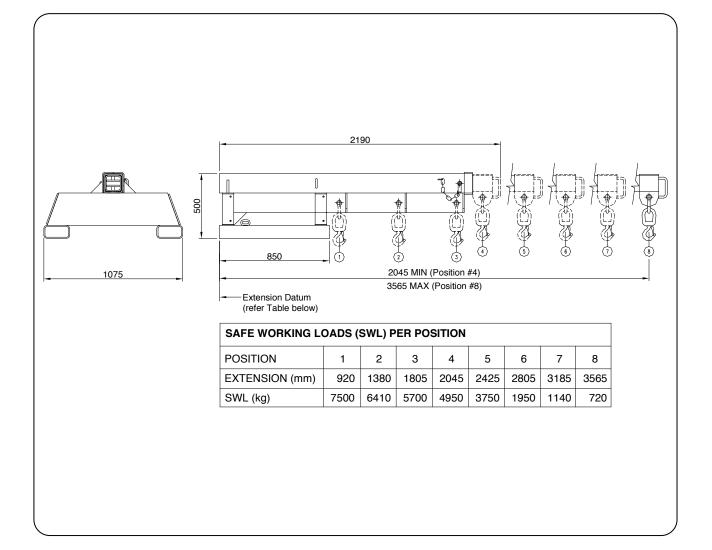

# Type SFJL7.5 Fixed Jib (Long)

The type SFJL7.5 Fixed Jib (Long) is designed as an affordable general purpose Jib with a 3.56 metre reach when fully extended. This Jib has been designed with wide pockets suitable for Forklifts with special hydraulic Tine Positioners. This slip-on Forklift attachment is held to the Forklift by a safety chain. The Jibs overall length when closed is 2.19 metres.

Supplied with safety swivel Hook and Shackle.

- Safe Working Load (SWL) 7500kg Max.
- Unit Weight 450kg
- Load Centre 920mm
- Pocket Size 180 x 80
- Pocket Centres 875 mm
- Horizontal C of G 1200mm
- Vertical C of G 100mm
- Zinc Finish