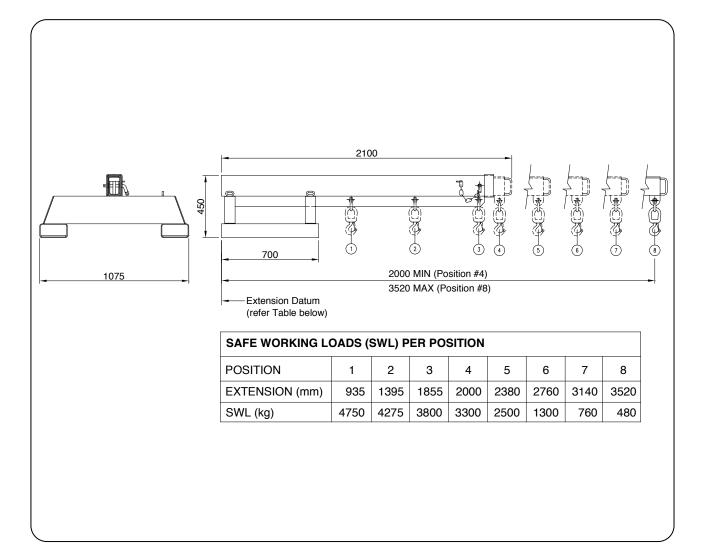

## Type SFJL5 Fixed Jib (Long)

The type SFJL5 Fixed Jib (Long) is designed as an affordable general purpose Jib with a 3.52 metre reach when fully extended. This Jib has been designed with wide pockets suitable for Forklifts with special hydraulic Tine Positioners. This slip-on Forklift attachment is held to the Forklift by a safety chain. The Jibs overall length when closed is 2.1 metres.

Supplied with safety swivel Hook and Shackle.

- Safe Working Load (SWL) 4750kg Max.
- Unit Weight 200kg
- Load Centre 950mm
- Pocket Size 185 x 75
- Pocket Centres 875 mm
- Horizontal C of G 1300mm
- Vertical C of G 100mm
- Zinc Finish