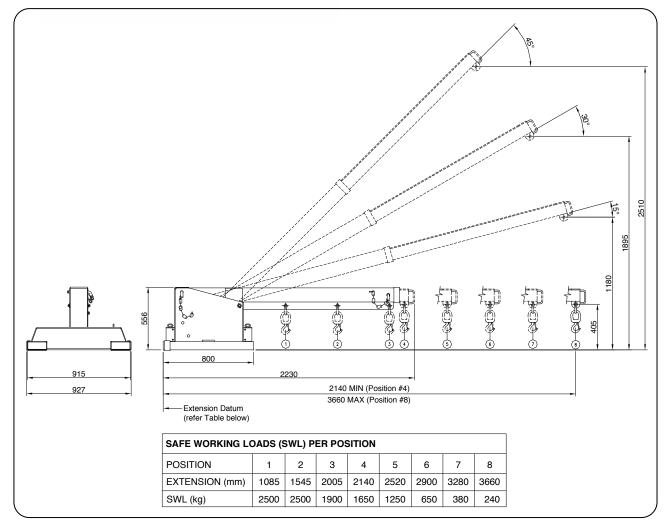

# Type STJL2.5 Tilt Jib (Long)

The type STJL2.5 Tilt Jib (Long) is one of the most versatile Forklift Jib attachment in our range, allowing extra height to 2.51 metres, with a 3.66 metre reach when fully extended. This Jib has been designed with wide pockets suitable for Forklifts with special hydraulic Tine Positioners. This slip-on attachment is held to the Forklift by a safety chain. The Jibs overall length when closed is 2.23 metres.

Supplied with safety swivel Hook and Shackle.

- Safe Working Load (SWL) 2500kg Max.
- Unit Weight 205kg
- Load Centre 1085mm
- Pocket Size 165 x 65
- Pocket Centres 740 mm
- Horizontal C of G 1350mm
- Vertical C of G 380mm
- Zinc Finish