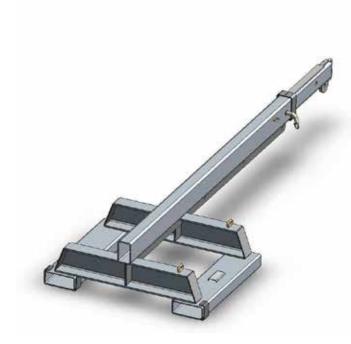

## Type SFJL2.5 Fixed Jib (Long)

The type SFJL2.5 Fixed Jib (Long) is designed as an affordable general purpose Jib with a 3.52 metre reach when fully extended. This Jib has been designed with wide pockets suitable for Forklifts with special hydraulic Tine Positioners. This slip-on Forklift attachment is held to the Forklift by a safety chain. The Jibs overall length when closed is 2.1 metres.

Supplied with safety swivel Hook and Shackle.

- Safe Working Load (SWL) 2500kg Max.
- Unit Weight 155kg
- Load Centre 950mm
- Pocket Size 165 x 65
- Pocket Centres 740 mm
- Horizontal C of G 1300mm
- Vertical C of G 100mm
- Zinc Finish