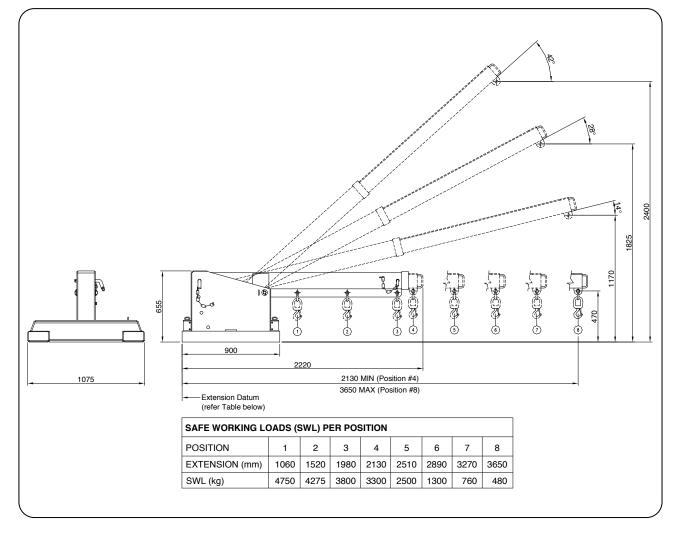

## Type STJL5 Tilt Jib (Long)

The type STJL5 Tilt Jib (Long) is one of the most versatile Forklift Jib attachment in our range, allowing extra height to 2.40 metres, with a 3.65 metre reach when fully extended. This Jib has been designed with wide pockets suitable for Forklifts with special hydraulic Tine Positioners. This slip-on attachment is held to the Forklift by a safety chain. The Jibs overall length when closed is 2.22 metres.

Supplied with safety swivel Hook and Shackle.

- Safe Working Load (SWL) 4750kg Max.
- Unit Weight 270kg
- Load Centre 1060mm
- Pocket Size 185 x 75
- Pocket Centres 875 mm
- Horizontal C of G 1350mm
- Vertical C of G 380mm
- Zinc Finish