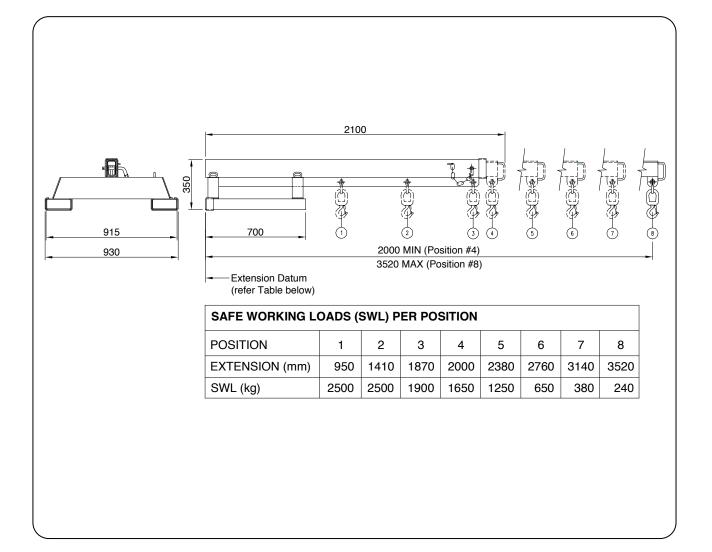

## Type SFJL2.5 Fixed Jib (Long)

The type SFJL2.5 Fixed Jib (Long) is designed as an affordable general purpose Jib with a 3.52 metre reach when fully extended. This Jib has been designed with wide pockets suitable for Forklifts with special hydraulic Tine Positioners. This slip-on Forklift attachment is held to the Forklift by a safety chain. The Jibs overall length when closed is 2.1 metres.

Supplied with safety swivel Hook and Shackle.

- Safe Working Load (SWL) 2500kg Max.
- Unit Weight 155kg
- Load Centre 950mm
- Pocket Size 165 x 65
- Pocket Centres 740 mm
- Horizontal C of G 1300mm
- Vertical C of G 100mm
- Zinc Finish