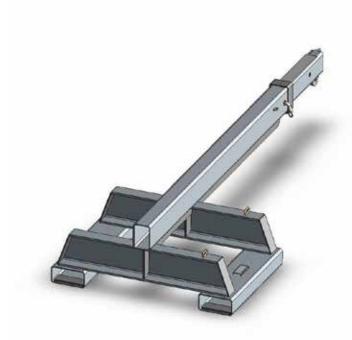

## Type SFJL5 Fixed Jib (Long)

The type SFJL5 Fixed Jib (Long) is designed as an affordable general purpose Jib with a 3.52 metre reach when fully extended. This Jib has been designed with wide pockets suitable for Forklifts with special hydraulic Tine Positioners. This slip-on Forklift attachment is held to the Forklift by a safety chain. The Jibs overall length when closed is 2.1 metres.

Supplied with safety swivel Hook and Shackle.

- Safe Working Load (SWL) 4750kg Max.
- Unit Weight 200kg
- Load Centre 950mm
- Pocket Size 185 x 75
- Pocket Centres 875 mm
- Horizontal C of G 1300mm
- Vertical C of G 100mm
- Zinc Finish