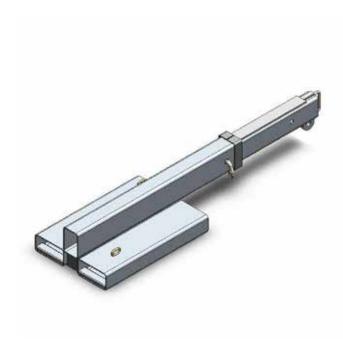

## Type FJCS45 Fixed Jib (Short)

The type FJCS45 Fixed Jib (Short) is designed as an affordable general purpose Jib able to manoeuvre in confined spaces, with a 1.925 metre reach when fully extended. This slip-on Forklift attachment is held to the Forklift by a safety chain. The Jibs overall length when closed is 1.255 metres.

The standard finish on the type FJCS45 Fixed Jib (Short) is Zinc Plated.