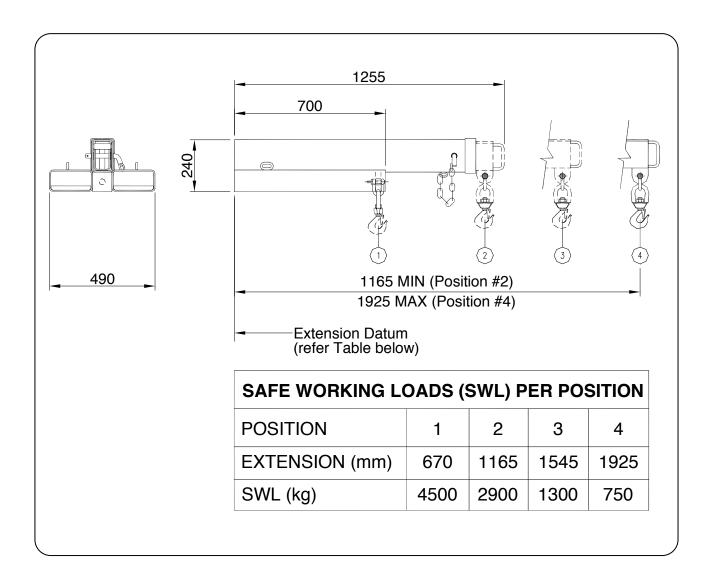

## Type FJCS45 Fixed Jib (Short)

The type FJCS45 Fixed Jib (Short) is designed as an affordable general purpose Jib able to manoeuvre in confined spaces, with a 1.925 metre reach when fully extended. This slip-on Forklift attachment is held to the Forklift by a safety chain. The Jibs overall length when closed is 1.255 metres.

## **SPECIFICATIONS:**

- Safe Working Load (SWL) 4500kg Max.
- Unit Weight 95kg
- Load Centre 670mm
- Pocket Size 185 x 65
- Pocket Centres 290 mm
- Horizontal C of G 735mm
- Vertical C of G 120mm