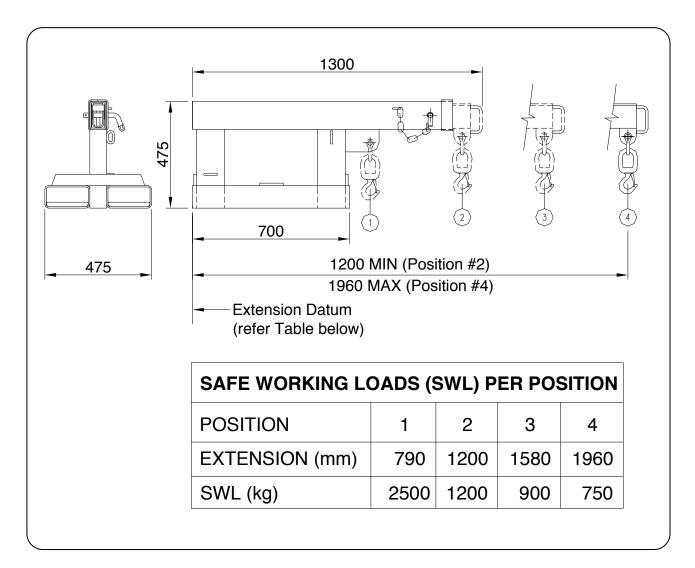

## Type FJCS25 Fixed Jib (Short)

The type FJCS25 Fixed Jib (Short) is designed as an affordable general purpose Jib able to manoeuvre in confined spaces, with a 1.96 metre reach when fully extended. This slip-on Forklift attachment is held to the Forklift by a safety chain. The Jibs overall length when closed is 1.3 metres.

## **SPECIFICATIONS:**

- Safe Working Load (SWL) 2500kg Max.
- Unit Weight 100kg
- Load Centre 790mm
- Pocket Size 185 x 65
- Pocket Centres 275 mm
- Horizontal C of G 630mm
- Vertical C of G 135mm

Forklift Systems Ph: 1800 688 788 or +61 2 9897 5111 sales@forkliftsystems.com.au www.forkliftsystems.com.au