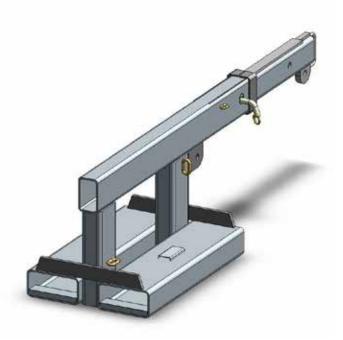

## Type FJCS25 Fixed Jib (Short)

The type FJCS25 Fixed Jib (Short) is designed as an affordable general purpose Jib able to manoeuvre in confined spaces, with a 1.96 metre reach when fully extended. This slip-on Forklift attachment is held to the Forklift by a safety chain. The Jibs overall length when closed is 1.3 metres.

The standard finish on the type FJCS25 Fixed Jib (Short) is Zinc Plated.