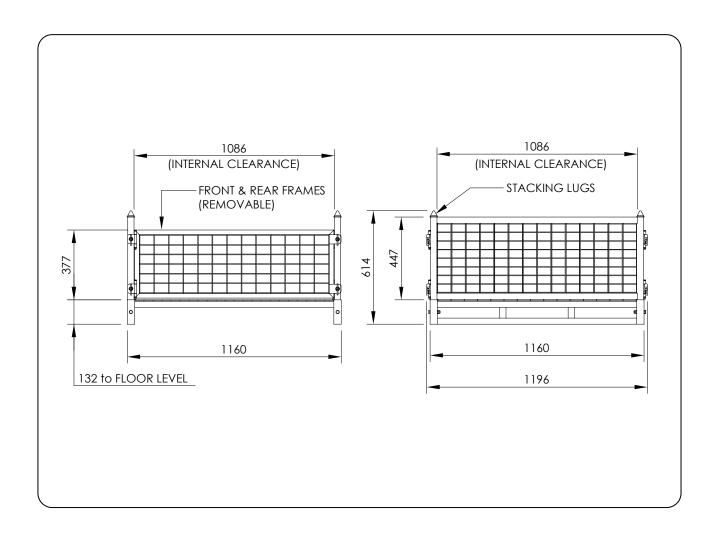

## Type PCMH-03 Stillage Cage

This multi-use pallet size cage is designed to suit all warehousing and storage requirements with the advantage of being quickly dismantled for valuable space saving and transport efficiency. This durable, economical cage can be transported by Forklift or Pallet Trolley and can be stacked up to 4 high when empty and 2 high when loaded. Front and rear hinged Gates are both removable and are able to be opened for easy access, even when stacked. Optional galvanised sheet metal flooring which fits over the existing mesh Base Frame, is available upon request.

## **SPECIFICATIONS:**

- Stackable
- Load Capacity 1000kg (evenly distributed)
- Unit Weight 53kg
- Zinc Plated Finish
- Optional Metal Flooring available