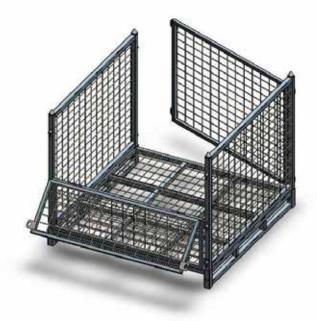

Forklift Systems Ph: 1800 688 788 or +61 2 9897 5111 sales@forkliftsystems.com.au www.forkliftsystems.com.au www.forkliftsystems.com.au

(Front Top Frame & Rear Frame shown in Open position)

## **Type PCM-01 Stillage Cage**

This multi-use pallet size cage is designed to suit all warehousing and storage requirements with the advantage of being quickly dismantled for valuable space saving and transport efficiency. This durable, economical cage can be transported by Forklift or Pallet Trolley and can be stacked up to 4 high when empty and 2 high when loaded. Front drop down gate and rear hinge gate are both removable and are able to be opened for easy access, even when stacked. Optional galvanised sheet metal flooring which fits over the existing mesh Base Frame, is available upon request.