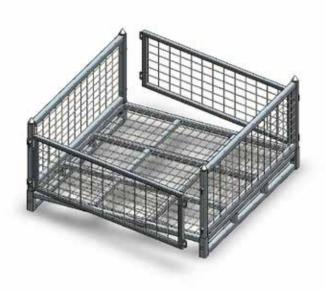

(Front & Rear Gate Frames shown in Open position)

## Type PCMH-03 Stillage Cage

This multi-use pallet size cage is designed to suit all warehousing and storage requirements with the advantage of being quickly dismantled for valuable space saving and transport efficiency. This durable, economical cage can be transported by Forklift or Pallet Trolley and can be stacked up to 4 high when empty and 2 high when loaded. Front and rear hinged Gates are both removable and are able to be opened for easy access, even when stacked. Optional galvanised sheet metal flooring which fits over the existing mesh Base Frame, is available upon request.