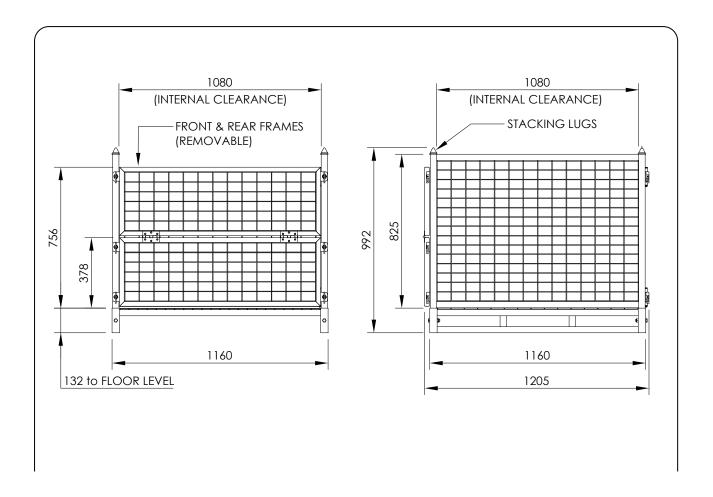

## **Type PCM-01 Stillage Cage**

This multi-use pallet size cage is designed to suit all warehousing and storage requirements with the advantage of being quickly dismantled for valuable space saving and transport efficiency. This durable, economical cage can be transported by Forklift or Pallet Trolley and can be stacked up to 4 high when empty and 2 high when loaded. Front drop down gate and rear hinge gate are both removable and are able to be opened for easy access, even when stacked. Optional galvanised sheet metal flooring which fits over the existing mesh Base Frame, is available upon request.

## **SPECIFICATIONS:**

- Stackable
- Load Capacity 1000kg (evenly distributed)
- Unit Weight 65kg
- Zinc Plated Finish
- Optional Metal Flooring available

Forklift Systems Ph: 1800 688 788 or +61 2 9897 5111 sales@forkliftsystems.com.au www.forkliftsystems.com.au www.forkliftsystems.com.au