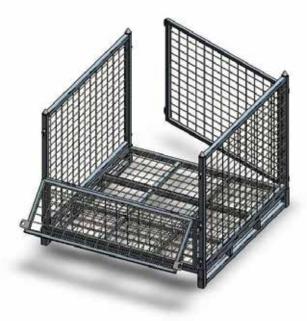

Forklift Systems Ph: 1800 688 788 or +61 2 9897 5111 sales@forkliftsystems.com.au www.forkliftsystems.com.au

(Front Top Frame & Rear Frame shown in Open position)

## **Type PCM-01 Stillage Cage**

This multi-use pallet size cage is designed to suit all warehousing and storage requirements with the advantage of being quickly dismantled for valuable space saving and transport efficiency. This durable, economical cage can be transported by Forklift or Pallet Trolley and can be stacked up to 4 high when empty and 2 high when loaded. Front drop down gate and rear hinge gate are both removable and are able to be opened for easy access, even when stacked. Optional galvanised sheet metal flooring which fits over the existing mesh Base Frame, is available upon request.