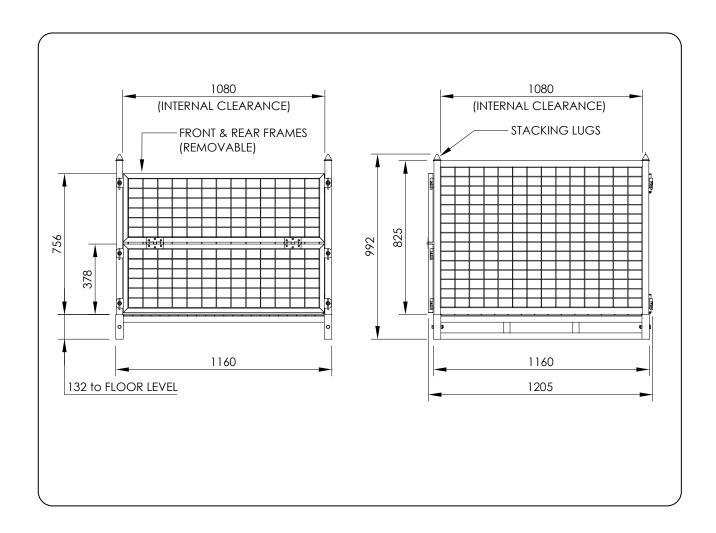

## **Type PCM-01 Stillage Cage**

This multi-use pallet size cage is designed to suit all warehousing and storage requirements with the advantage of being quickly dismantled for valuable space saving and transport efficiency. This durable, economical cage can be transported by Forklift or Pallet Trolley and can be stacked up to 4 high when empty and 2 high when loaded. Front drop down gate and rear hinge gate are both removable and are able to be opened for easy access, even when stacked. Optional galvanised sheet metal flooring which fits over the existing mesh Base Frame, is available upon request.

## **SPECIFICATIONS:**

- Stackable
- Load Capacity 1000kg (evenly distributed)
- Unit Weight 65kg
- Zinc Plated Finish
- Optional Metal Flooring available