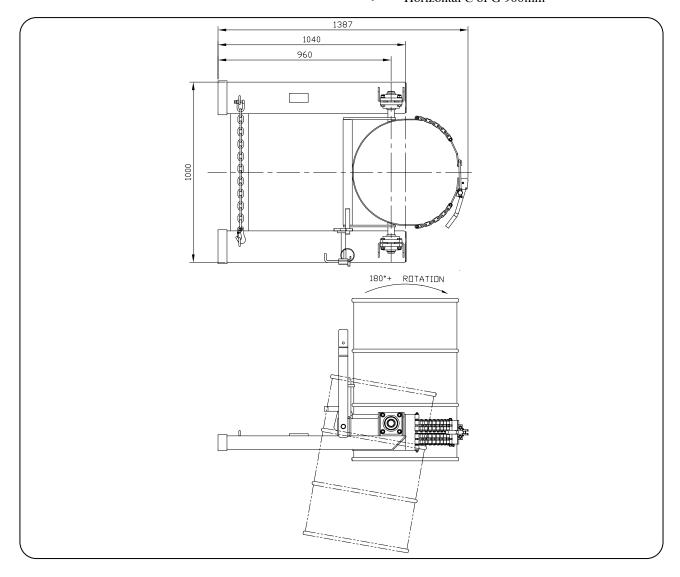

## **SPECIFICATIONS:**

- Safe Working Load (SWL) 500kg
- Unit Weight 100kg
- 180°+ Rotation
- Load Centre 1040mm
- Pocket Size 165 x 65
- Pocket Centres 825mm
- Horizontal C of G 900mm