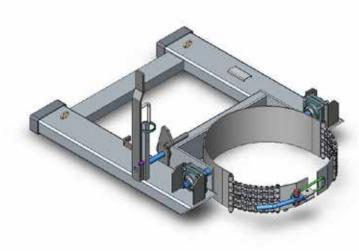

## **Type DC-T Cord Operated Drum Rotator**

The type DC-T Cord Operated Drum Rotator is designed for fast and economical 205 litre drum emptying. A Chain Belly Strap with an eccentric lock holds the Drum firmly in position. To release the drum the Operator pulls the draw chord from the driver's seat. With the drum C of G forward of the pivot point, the drum tips forward 180°+ automatically.

This unit is ideal for scrap and waste products. The standard finish is painted enamel.