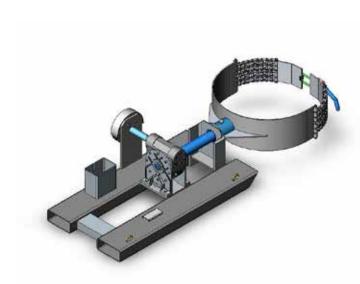

## **Type SW-NC Sideways Drum Rotator**

The type SW-NC Sideways Drum Rotator is designed to lift and rotate 205 litre Drums through 360° perpendicular to the fork arms. A Hand Chain is used to rotate the Drum via a Gearbox for controlled rotation. A Chain Belly Strap with an eccentric lock holds the Drum firmly in position.

This slip-on attachment requires only the connection of a safety chain to a narrow carriage Forklift. The standard finish of this unit is painted enamel.