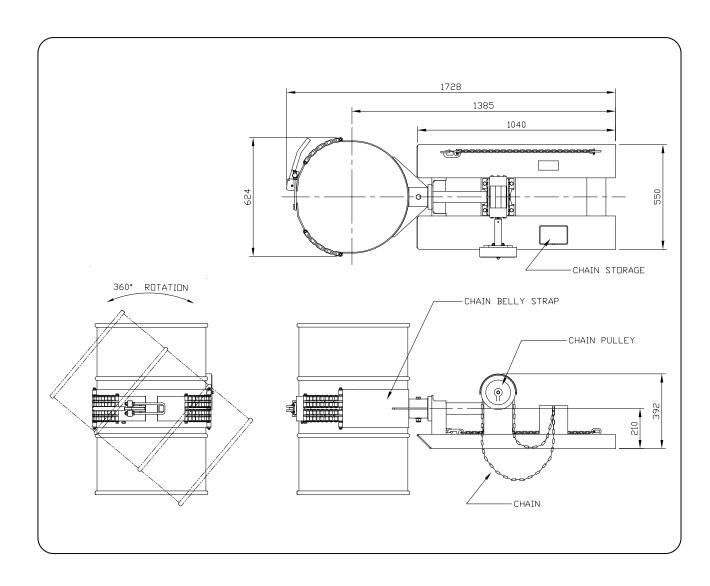

## **Type SW-NC Sideways Drum Rotator**

The type SW-NC Sideways Drum Rotator is designed to lift and rotate 205 litre Drums through 360° perpendicular to the fork arms. A Hand Chain is used to rotate the Drum via a Gearbox for controlled rotation. A Chain Belly Strap with an eccentric lock holds the Drum firmly in position.

## **SPECIFICATIONS:**

- Safe Working Load (SWL) 500kg
- Unit Weight 122kg
- 360° Rotation
- Load Centre 1385mm
- Pocket Size 165 x 65
- Pocket Centres 375mm
- Horizontal C of G 600mm