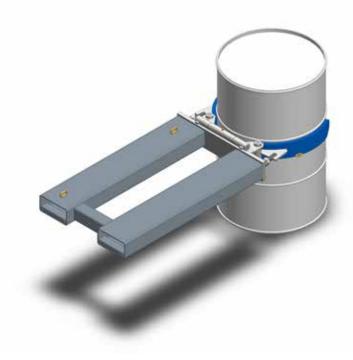

## **Type SDLC1 Drum Lifter**

Designed for standard 205 litre steel drums, the fully automatic clamping action enables safe and precise placement of drums without the operator having to leave the Drivers seat. The Support Arms are adjustable to ensure secure clamping. The drum is gripped by pushing the arms against the drum centre and driving forward with the Forklift. The arms will engage around the drum and lock under the rolling hoop when raised. The heavier the load, the tighter the grip becomes. To release the drum, simply lower the drum onto ground level and reverse the Forklift.