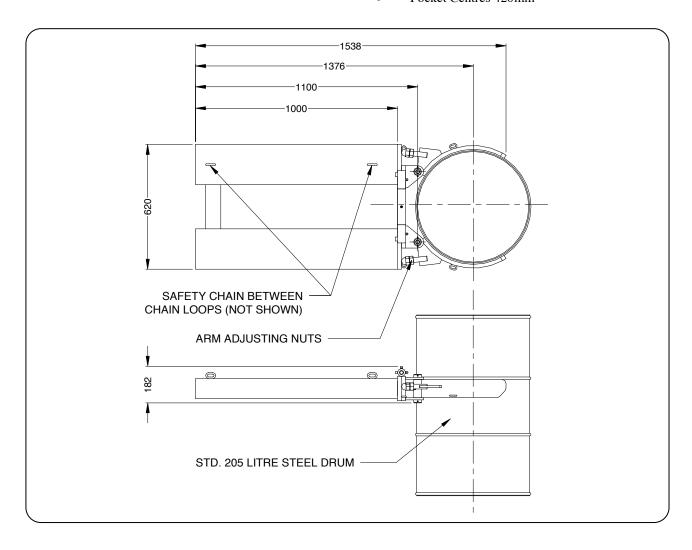

## **Type SDLC1 Drum Lifter**

Designed for standard 205 litre steel drums, the fully automatic clamping action enables safe and precise placement of drums without the operator having to leave the Drivers seat. The Support Arms are adjustable to ensure secure clamping. The drum is gripped by pushing the arms against the drum centre and driving forward with the Forklift. The arms will engage around the drum and lock under the rolling hoop when raised. The heavier the load, the tighter the grip becomes. To release the drum, simply lower the drum onto ground level and reverse the Forklift.

## **SPECIFICATIONS:**

- Safe Working Load (SWL) 500kg
- Unit Weight 100kg
- Load Centre 1375mm
- HCG 760mm
- VCG -40mm
- Pocket Size 185 x 60mm
- Pocket Centres 420mm