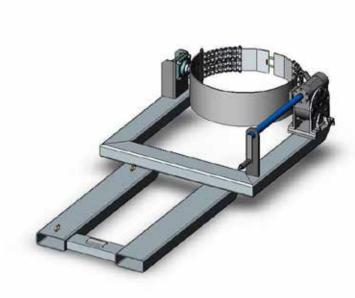

## **Type DRW-NH Drum Rotator**

The type DRW-NH Drum Rotator is designed to lift and rotate 205 litre Drums through 360° and is ideal for long reach applications. Handle rotation via a Gearbox of the drum cradle ensures minimum effort for fully controlled tipping, allowing complete emptying of the drum contents. A Chain Belly Strap with an eccentric lock holds the Drum firmly in position.

This slip-on attachment requires only the connection of a safety chain to a narrow carriage Forklift. The standard finish of this unit is Hot Dip galvanised.