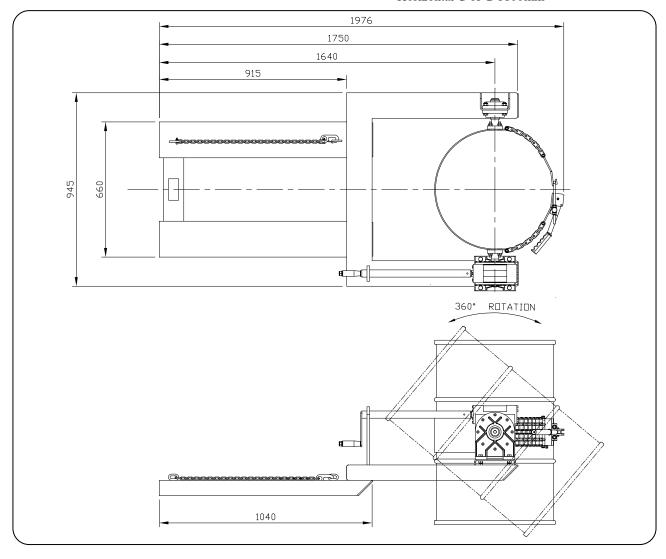

## **SPECIFICATIONS:**

- Safe Working Load (SWL) 500kg
- Unit Weight 130kg
- 360° Rotation
- Load Centre 1640mm
- Pocket Size 165 x 65
- Pocket Centres 485mm
- Horizontal C of G 1100mm