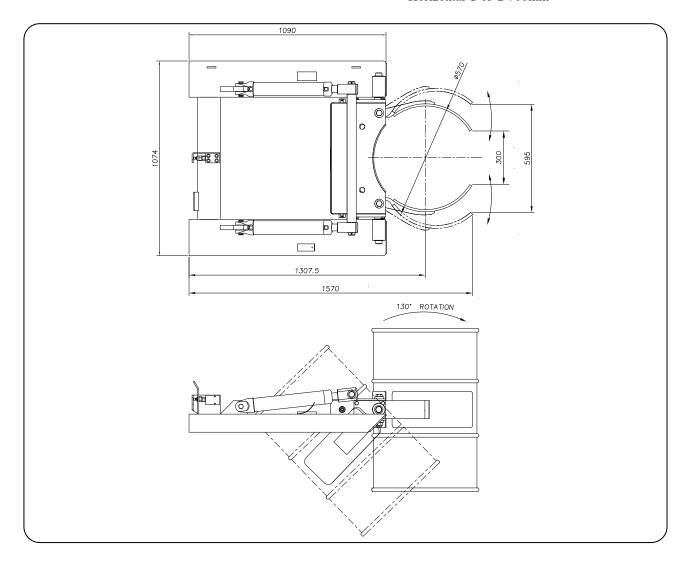

## **SPECIFICATIONS:**

- Safe Working Load (SWL) 1000kg
- Unit Weight 175kg
- 130° Rotation
- Load Centre 1307.5mm
- Pocket Size 185 x 65
- Pocket Centres 874mm
- Horizontal C of G 700mm