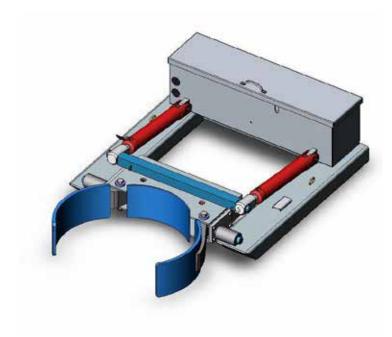

## **Type DC-GR2/HPP Hydraulic Drum Rotator**

The type DC-GR2/HPP Hydraulic Drum Rotator is a heavy-duty 205 litre Drum Lifter with hydraulic grab/rotation ability. The battery/electric Hydraulic Power Pack (HPP) eliminates the need to connect to the Forklift's hydraulic system. This self contained unit includes a 12 volt hydraulic pump, 105ah industrial battery and pulse battery charger. Operation of the HPP is by push button crane pendant connected to a 4 metre control cable allowing the Forklift operator to work the attachment from the drivers seat.

This lifter is able to pick a single drum from a pallet of 4 without disturbing the other 3 drums. The standard finish is painted enamel.