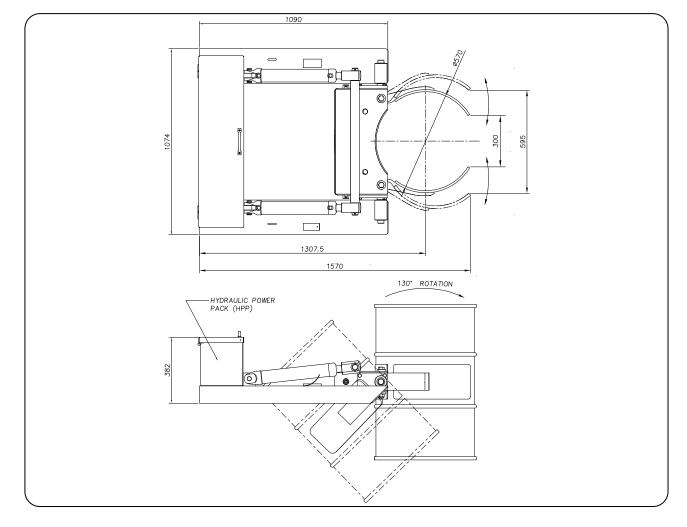

## **SPECIFICATIONS:**

- Safe Working Load (SWL) 1000kg
- Unit Weight 295kg
- 130° Rotation
- Load Centre 1307.5mm
- Pocket Size 185 x 65
- Pocket Centres 874mm
- Horizontal C of G 410mm