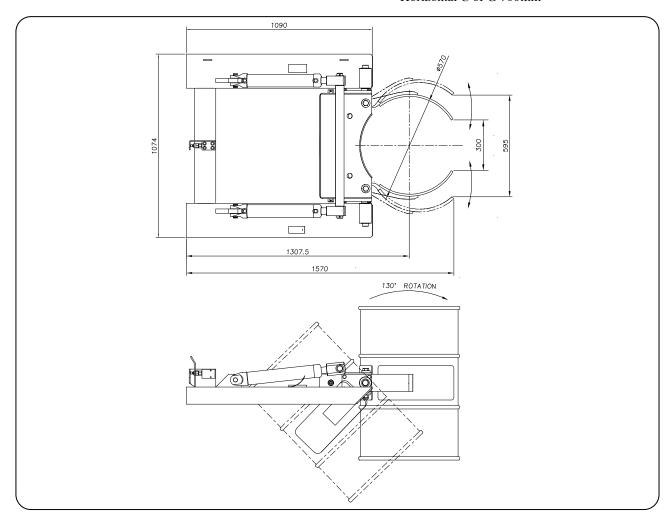

## SPECIFICATIONS:

- Safe Working Load (SWL) 1000kg
- Unit Weight 180kg
- 130° Rotation
- Load Centre 1307.5mm
- Pocket Size 185 x 65
- Pocket Centres 874mm
- Horizontal C of G 700mm