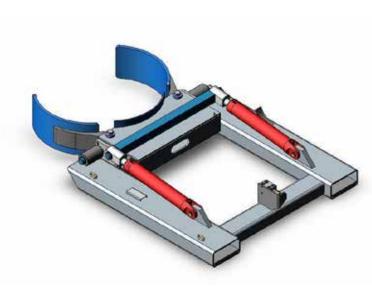

## **Type DC-GR2/EFD Hydraulic Drum Rotator**

The type DC-GR2/EFD Hydraulic Drum Rotator is a heavy-duty 205 litre Drum Lifter with hydraulic grab/rotation ability. A 12 volt Electric Flow Diverter is fitted for use on Forklifts with only a 3<sup>rd</sup> hydraulic valve available. This option splits the hydraulic flow to either the grab or rotation functions, eliminating the requirement for the 4th hydraulic valve. To activate the flow diverter the Forklift must be fitted with a push button switch and control wire extending to the carriage.

This lifter is able to pick a single drum from a pallet of 4 without disturbing the other 3 drums. The standard finish is painted enamel.