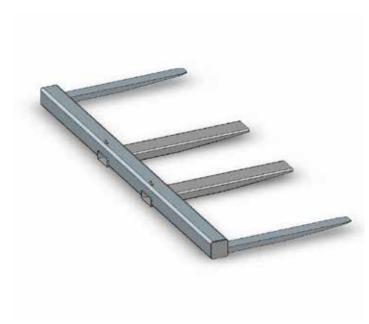

## Type FS2.5 Fork Spreader

The type FS2.5 Fork Spreader has been designed to safely lift extra wide or flexible loads without the risk of damage to products such as plasterboard, roof sheeting, timber or plastic tubing etc. The Fork Spreader evenly distributes the load over its full length. This slip-on attachment is easily fitted onto the Lift Truck fork tines and is secured by a safety chain.

Fork Spreaders may be designed and manufactured to suit your application on request. Please also refer to the type FS3-LG Fork Spreader & Load Guard Product Specifications.

The standard finish on the type FS2.5 Fork Spreader is enamel painted over primed steel.