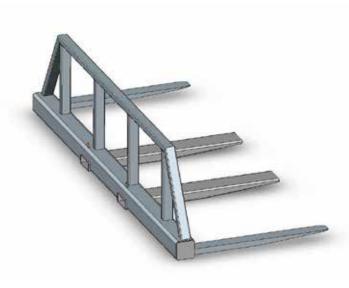

## Type FS3-LG Fork Spreader & Load Guard

The type FS3-LG Fork Spreader & Load Guard has been designed to safely lift extra wide or flexible loads without the risk of damage to products such as plasterboard, roof sheeting, timber or plastic tubing etc. The Fork Spreader evenly distributes the load over its full length and has the extra benefit of a load guard incorporated into its design. This slip-on attachment is easily fitted onto the Lift Truck fork tines and is secured by a safety chain.

Fork Spreaders may be designed and manufactured to suit your application on request.

The standard finish on the type FS3-LG Fork Spreader & Load Guard is enamel painted over primed steel.