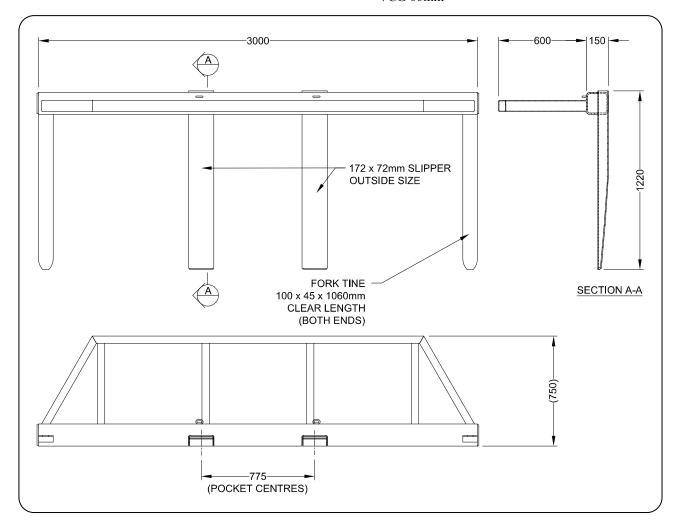

## **SPECIFICATIONS:**

- Pocket size 160 x 60mm
- Pocket Centres 775mm
- Safe Working Load 3000kg
- Load Centre 600mm
- Unit Weight 260kg
- HCG 300mm
- VCG 60mm