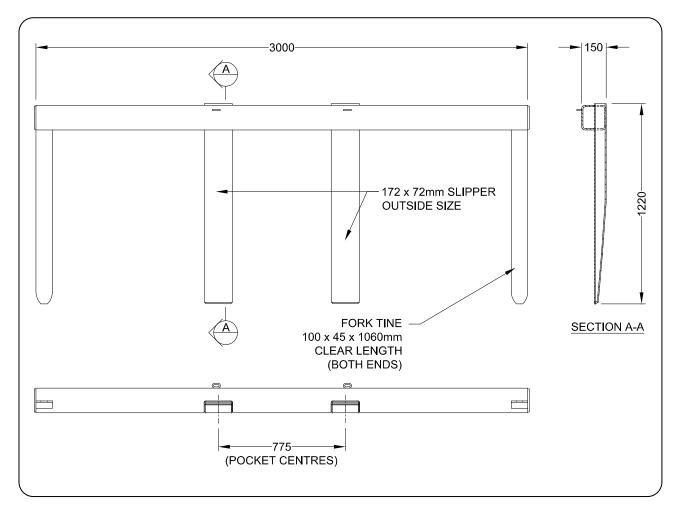

## **SPECIFICATIONS:**

- Pocket size 160 x 60mm
- Pocket Centres 775mm
- Safe Working Load 2500kg
- Load Centre 600mm
- Unit Weight 225kg
- HCG 320mm

Forklift Systems Ph: 1800 688 788 or +61 2 9897 5111 sales@forkliftsystems.com.au www.forkliftsystems.com.au www.forkliftsystems.com.au