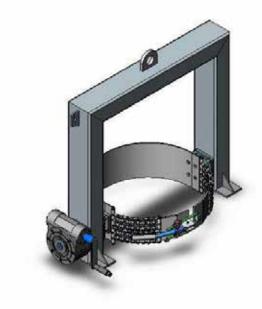

## **SPECIFICATIONS:**

- Safe Working Load (SWL) 500kg
- Unit Weight 120kg
- 360° Rotation
- Centre of Drum to Lifting Eye 790mm

Forklift Systems Ph: 1800 688 788 or +61 2 9897 5111 sales@forkliftsystems.com.au www.forkliftsystems.com.au

(shown without supplied Hand Chain)