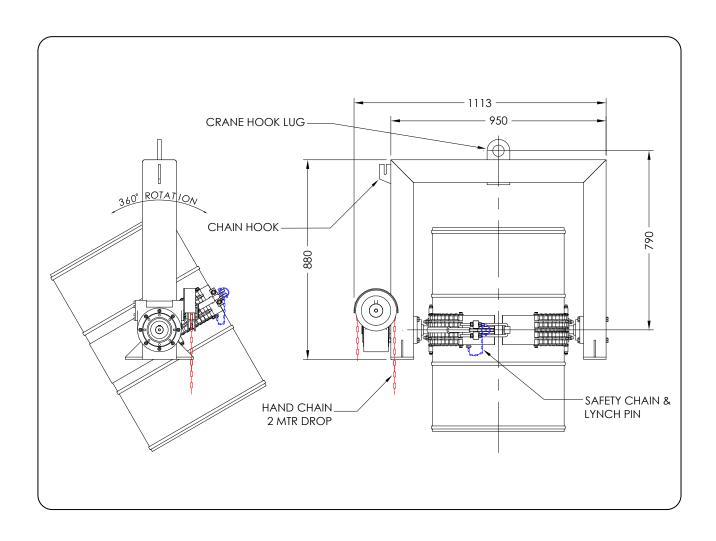

## **SPECIFICATIONS:**

- Safe Working Load (SWL) 500kg
- Unit Weight 120kg
- 360° Rotation
- Centre of Drum to Lifting Eye 790mm

Forklift Systems Ph: 1800 688 788 or +61 2 9897 5111 sales@forkliftsystems.com.au www.forkliftsystems.com.au

## **SPECIFICATIONS:**

- Safe Working Load (SWL) 500kg
- Unit Weight 120kg
- 360° Rotation
- Centre of Drum to Lifting Eye 790mm