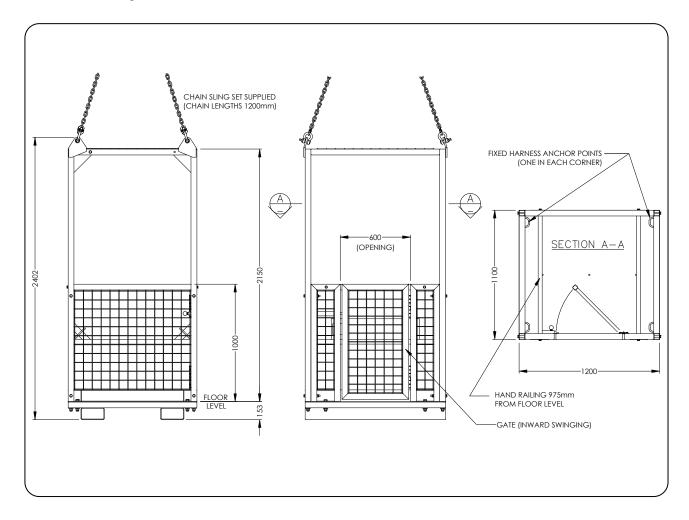

(Lifting Chains not shown)

## **Type WP-NCR Crane Cage Work Platform**

The type WP-NCR Crane Cage Work Platform has been designed strictly in accordance with Australian Standard AS 1418.17 and is suitable for a maximum of four people. Work performed in this Cage shall be limited to special tasks of short duration in situations where necessary to elevate personnel where it is not practicable to erect scaffolds or use a specially designed device. Fork Arm slippers are provided for transport purposes only. The standard finish on the Cage is Zinc finish.

## **SPECIFICATIONS:**

- Suitable for 4 people
- Safe Working Load (SWL) 500kg
- Unit Weight 310kg
- Supplied with Lifting Chains