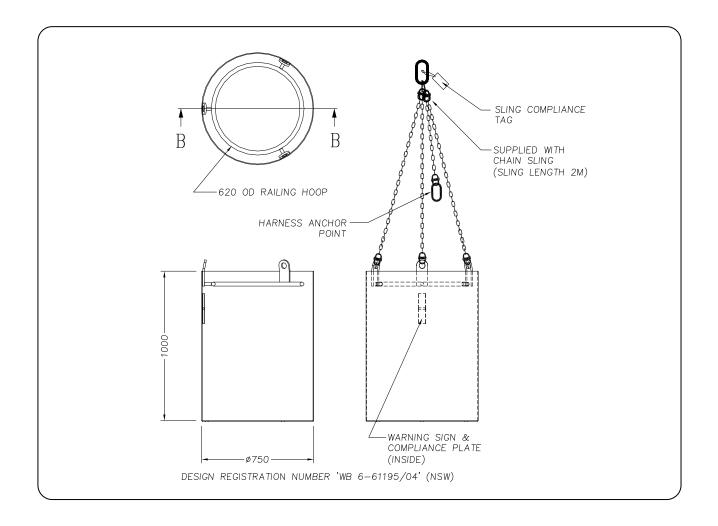

(Lifting Chains not shown)

## **Type WP-C3 Crane Cage Work Platform**

The type WP-C3 Crane Cage Work Platform has been designed strictly in accordance with Australian Standard AS 1418.17 and is suitable for a maximum of one person. Work performed in this Cage shall be limited to special tasks of short duration in situations where necessary to elevate personnel where it is not practicable to erect scaffolds or use a specially designed device. The standard finish on the Cage is painted enamel in 'Safety Yellow'.

## **SPECIFICATIONS:**

- Suitable for 1 person
- Safe Working Load (SWL) 250kg
- Unit Weight 160kg
- Supplied with Lifting Chains

Forklift Systems Ph: 1800 688 788 or +61 2 9897 5111 sales@forkliftsystems.com.au www.forkliftsystems.com.au