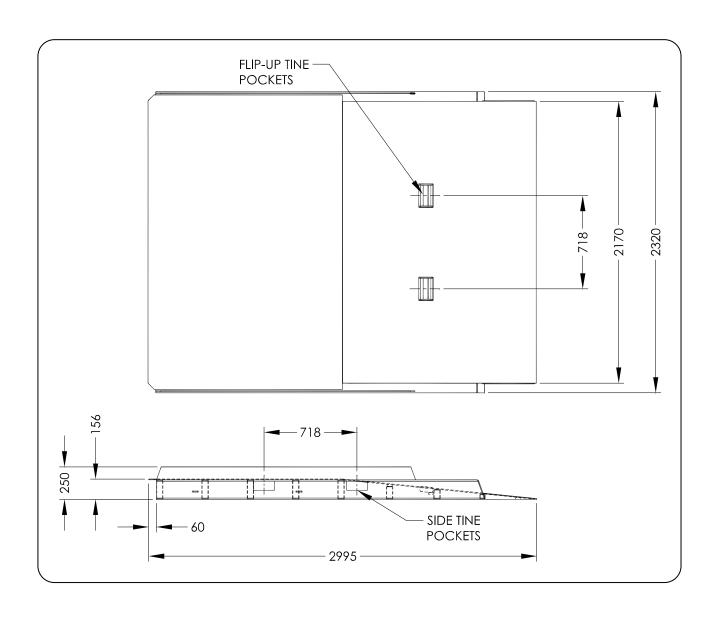

## **Type CRL8 Container Ramp**

The type CRL8 Container Ramp has an overall length of 3 metres (1.5 metres of which is horizontal) allowing easy placement and removal of the first and second line of pallets in a container.

Fork pockets are provided either side of the ramp along with flip-up front tine pockets for ease of transport. Securing safety chains both sides of the ramp prevent unintentional disengagement of the ramp from the container.

## **CRL8 SPECIFICATIONS:**

- 8000kg Safe Working Load
- Unit Weight 600kg
- Width 2320mm, Length 3000mm