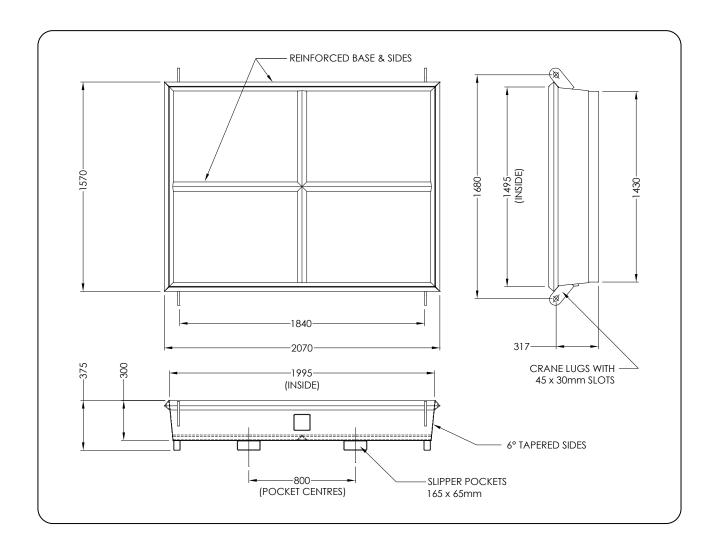

The Tray is fitted with Fork Pockets and Crane Lugs and is manufactured with tapered sides. The overall size of the Tray is 2070 x 1570 x 375mm.

The standard finish on the Tray is enamel painted.

## **SPECIFICATIONS:**

• Safe Working Load: 1500kg

• Unit Weight: 200kg

• HCG: 785mm

• Capacity: 0.85 cu. m