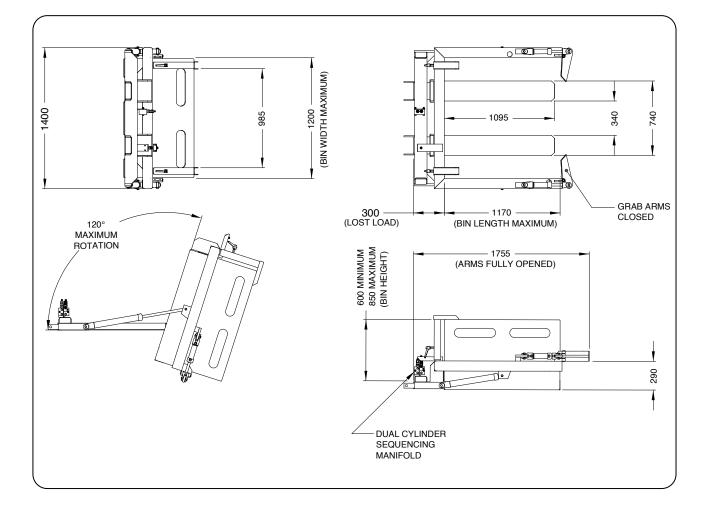

## **Type FBT-SH Forward Bin Tipper**

The type FBT-SH Forward Bin Tipper is ideal for handling and emptying bins in agricultural and manufacturing industries. This Forklift slip-on attachment requires only a single hydraulic function. A purpose built hydraulic sequencing valve eliminates the potential to drop the bin (rotation will not commence until the bin is correctly restrained), while the gentle action of the clamp arms prevents damage to the bins. The standard unit will suit bins up to 1200mm square, with a height range of 675 to 925mm.

## **SPECIFICATIONS:**

- Safe Working Load (SWL) 1000kg
- Unit Weight 290kg
- Load Centre 880mm
- Lost Load 300mm
- Pocket Size 155 x 55
- Pocket Centres 540mm
- Horizontal C of G 600mm
- Vertical C of G 75mm