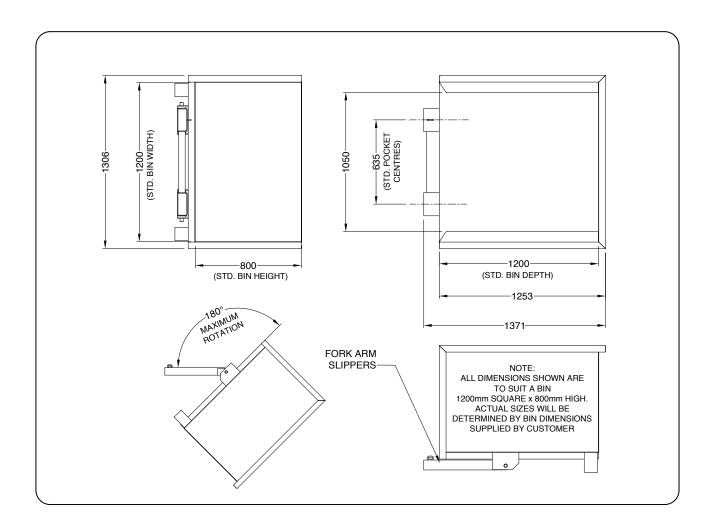

## **Type FBT-M Forward Bin Tipper**

The type FBT-M Forward Bin Tipper is manufactured to suit Bin dimensions as specified by the Customer. The Bin Tipper is designed as a Forklift slip-on attachment able to be rotated 180° without the Forklift Operator leaving the drivers seat. A Safety Chain prevents the Unit from disengagement from the fork arms. Bins can be safely transported about the work site and emptied quickly where required.

## **SPECIFICATIONS:**

- Safe Working Load (SWL) 1500kg
- Pocket Size 165 x 65
- Pocket Centres 635mm (Standard)

(All other specifications determined by design)