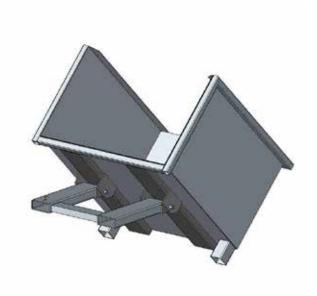

## **Type FBT-M Forward Bin Tipper**

The type FBT-M Forward Bin Tipper is manufactured to suit Bin dimensions as specified by the Customer. The Bin Tipper is designed as a Forklift slip-on attachment able to be rotated 180° without the Forklift Operator leaving the drivers seat. A Safety Chain prevents the Unit from disengagement from the fork arms. Bins can be safely transported about the work site and emptied quickly where required.