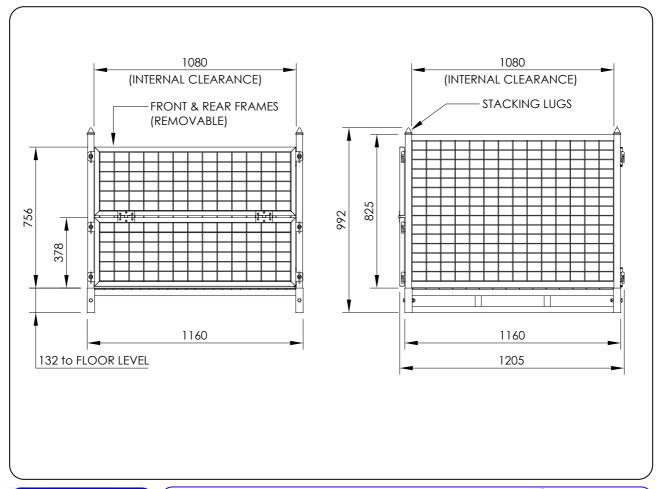

## **Type PCM-01 Stillage Cage**

This multi-use pallet size cage is designed to suit all warehousing and storage requirements with the advantage of being quickly dismantled for valuable space saving and transport efficiency. This durable, economical cage can be transported by Forklift or Pallet Trolley and can be stacked up to 4 high when empty and 2 high when loaded. Front drop down gate and rear hinge gate are both removable and are able to be opened for easy access, even when stacked. Optional galvanised sheet metal flooring which fits over the existing mesh Base Frame, is available upon request.

## **SPECIFICATIONS:**

- Stackable
- Load Capacity 1000kg (evenly distributed)
- Unit Weight 65kg
- Zinc Plated Finish
- Optional Metal Flooring available

Drawing: **PCM-01-Sales** 

Issue: A — 1<sup>st</sup> July 2008 Sheet: 1 of 1